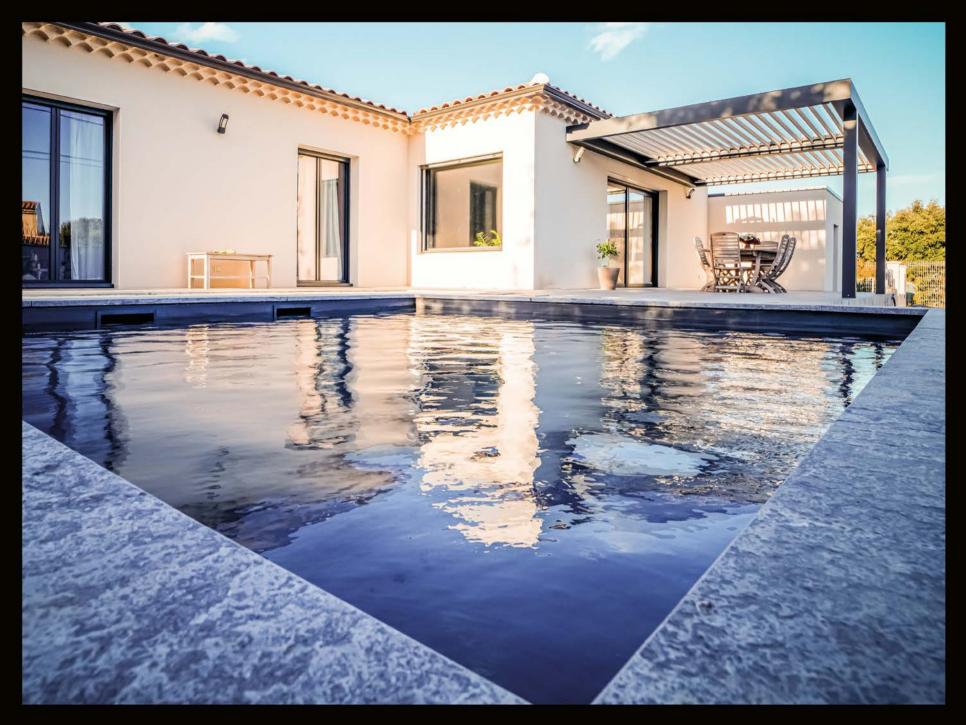

## Leaned bioclimatic pergola

ENJOY FROM ALL THE BENEFITS OF THE "BIOCLIMATIC EFFECT"

Solembra's installations blend with all types of architectures, floors and existing structures (wood, steel, concrete, etc.)

Built in the house continuity, it creates an additional living room and regulates the temperature and light of the adjoining rooms. Our tailor-made solutions avoid thermal bridges.