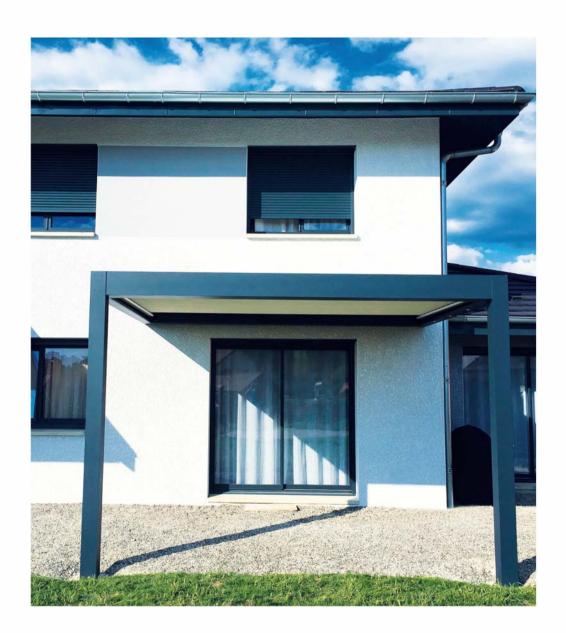

## Leaned bioclimatic pergola

ENJOY FROM ALL THE BENEFITS OF THE "BIOCLIMATIC EFFECT"

Solembra's installations blend with all types of architectures, floors and existing structures (wood, steel, concrete, etc.)

Built in the house continuity, it creates an additional living room and regulates the temperature and light of the adjoining rooms. Our tailor-made solutions avoid thermal bridges.