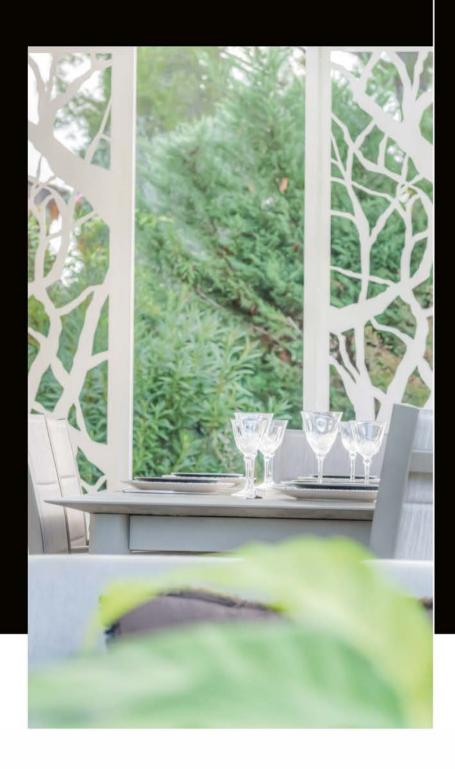

## (4) Unique decorative privacy screen

Add a light & shadow effect on your facade and floor.

A design customization and a customized architectural in a wink, especially designed for you. Vertical or horizontal privacy screen.

## DECORATIVE PRIVACY SCREENS

## & beautify your house