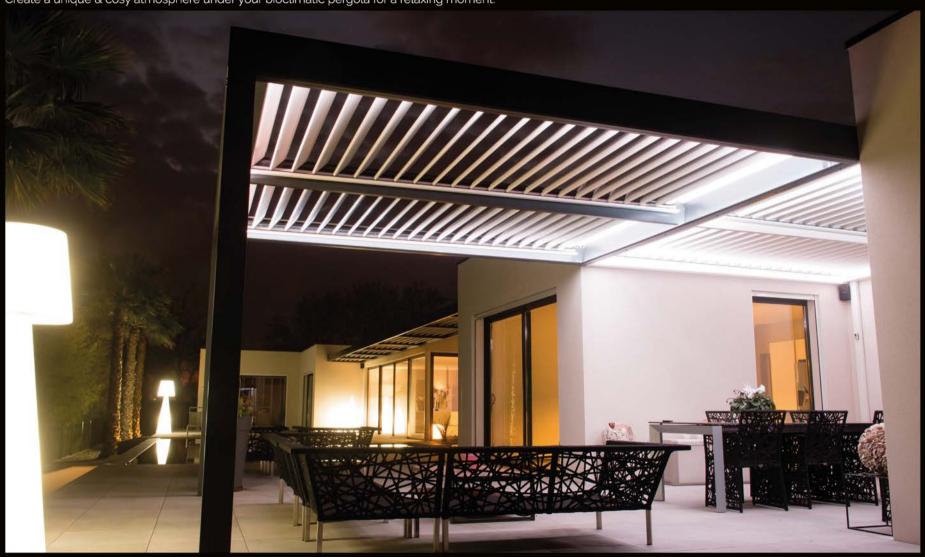

## INDIRECT LIGHTING WITH VARIABLE INTENSITY

Create a unique & cosy atmosphere under your bioclimatic pergola for a relaxing moment.