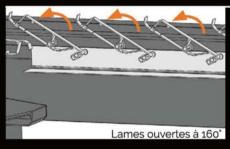

#### BRIGHTNESS REGULATION / Unlimited natural daylight

In winter / one of the main advantage of Solembra pergola is to let in the light inside the house thanks to the blades orientation between 150° and 160°. The sun reverberation on the bioclimatic pergola blades will provide maximum sunshine in the adjoining room. No more darkness in winter!

## MASTER THE SUNLIGHT ALL YEAR LONG & PROTECT YOURSELF

The blades of our pergolas are oriented from 0° to 160°, using a remote control, so you can perfectly control sunshine on your terrace as in the adjoining rooms. Our blades are white to optimize the reflection of light.