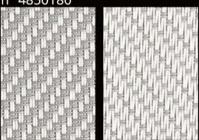

### And even more options upon request...

Outside

insia

White / White 0202 n° 4850160

White / Pearl Grey 0207 n° 4850180

Grey / White 0102 n° 4850020

Outside

Inside

Grey / White-grey pearl 0161 n° 4850120

Pearl Grey / Pearl Grey 0707 n° 4850300

Oyster shell 3301 n° 4850480

Grey / Grey 0101 n° 4850010