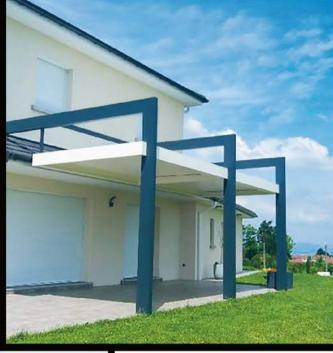

## (1) Arch

Add one or more arches to your pergola to give a touch of modernity to your house and open spaces.

## (2) Roof overhang

Design your pergola with architectural lines and create a cantilever to expand the visual impression.

An even more spectacular and unique finishing for your pergola.

Create a protected and pleasant living area, while giving a perfect view of the outdoors and nature.

## Create an airy pergola

CHIPPED OF & SUSPENDED ARCHES: SIMPLE, DOUBLE, TRIPLE...

Bring a modern & unique touch to your pergola with slight and refined lines enhancing your home.

## ROOF OVERHANGS

Open spaces and expand the visual impression of your pergola with architectural and minimalist lines.