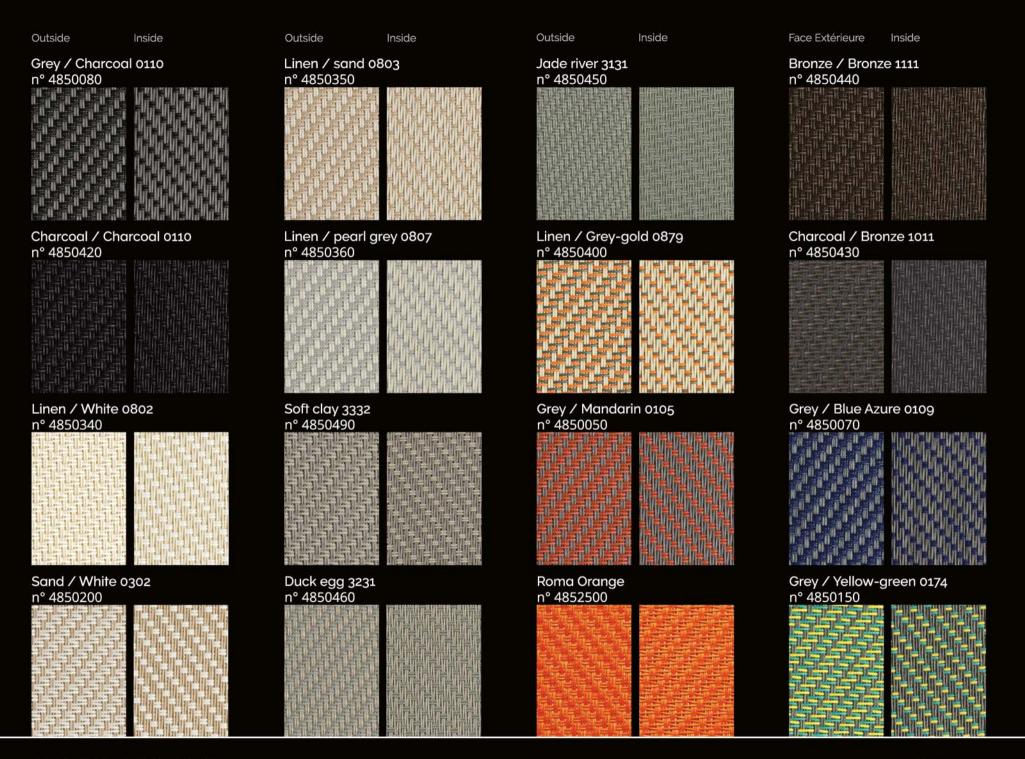

## 4 Personalized colours

Over 400 finishes' shades to let your creativity decide.
Colour combination possible.
Colour chart on p.68-71