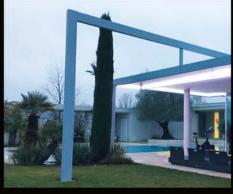

## OFFSET / LIMITED POLES

XXL reach between poles, up to 10 m, imagine an infinite number of solutions... Our poles are perfectly integrated, "seamless"!

Possibility to move to the sides, recenter or move back the poles from the angles to give an impression of cantilever design or break the pergola rectangular visual. Clear the view from the adjoining room.

### REMOVED POLES / BRACING

Bracing pergola

Bracing allows you to remove poles to enjoy an optimal opening on the outside & maximize the space on your terrace.

The whole structure can be carried by bracing on the facade.