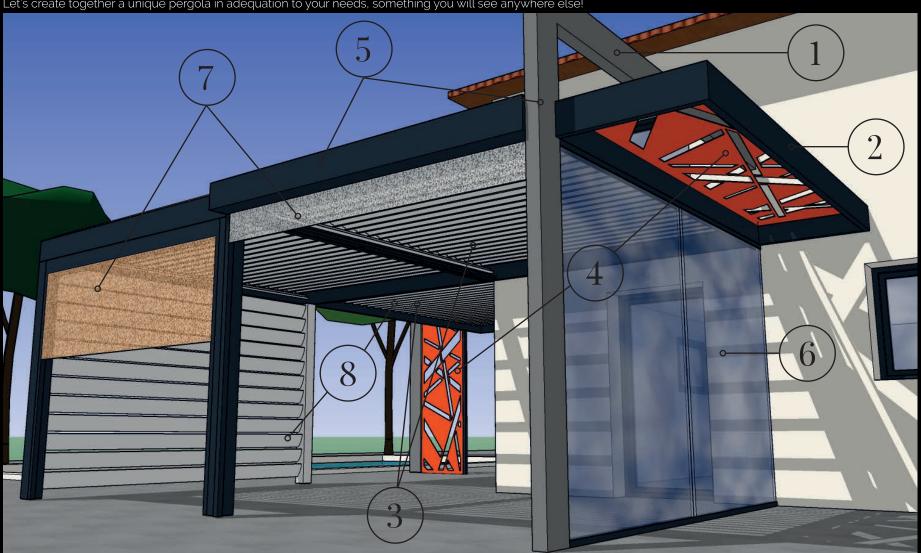

### CUSTOMIZE YOUR BIOCLIMATIC PERGOLA ACCORDING TO YOUR NEEDS

Let's create together a unique pergola in adequation to your needs, something you will see anywhere else!

## (1) Arch

Add one or more arches to your pergola to give a touch of modernity to your house and open spaces.

## 4 Personalized colours

Over 400 finishes' shades to let your creativity decide.
Colour combination possible.
Colour chart on p.68-71

## (2) Roof overhang

Design your pergola with architectural lines and create a cantilever to expand the visual impression.

An even more spectacular and unique finishing for your pergola.

Create a protected and pleasant living area, while giving a perfect view of the outdoors and nature.

## $(\,3\,)\,$ 2 depths or 2 heights

Play with different depths of your pergola, to delimit your terrace areas, or different heights, to create new spaces along your house lines.

Protect yourself from the wind, rain, sun, evening freshness and vis-à-vis with ZIP blinds.
Flush or surface-mounted blind.
Several colours available.
Colour chart on p. 74-75

## (4) Unique decorative privacy screen

Add a light & shadow effect on your facade and floor.

A design customization and a customized architectural in a wink, especially designed for you. Vertical or horizontal privacy screen.

Add a venetian blinds (horizontal) to protect an additional adjoining room of the house or a privacy screen (vertical) to protect from vis-à-vis.