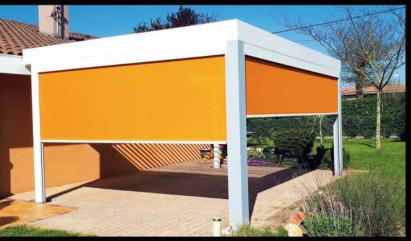

## ZIP blinds

### PROTECT YOURSELF & SEE WITHOUT BEING SEEN!

see through, without being seen, being protected from vis à vis

protect from the wind, rain and sun

protect from cool afternoons in mid-season

create a "cocooning" atmosphere without the feeling of being locked up

transform the pergola into a protected living space, out of sight

Extend the pergola use for an additional 2 months a year (depending on the region)

**LE SOLEMBRA + :** we have developed a unique sliding system, very thin and customizable in the wall colour, for the installation of our zip blinds against the house's facade, in all discretion. An innovative and aesthetic solution which allows not to have an additional pole against the wall! (visual above)

Zip blinds are flushed (box fixed under crossbars)

Surface-mounted Zip blind (box fixed against the crossbars on the outside)

73 Closing systems