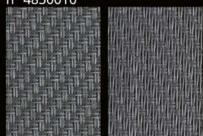

### And even more options upon request...

Outside

insia

White / White 0202 n° 4850160

White / Pearl Grey 0207 n° 4850180

Grey / White 0102 n° 4850020

Outside

Inside

Grey / White-grey pearl 0161 n° 4850120

Pearl Grey / Pearl Grey 0707 n° 4850300

Oyster shell 3301 n° 4850480

Grey / Grey 0101 n° 4850010