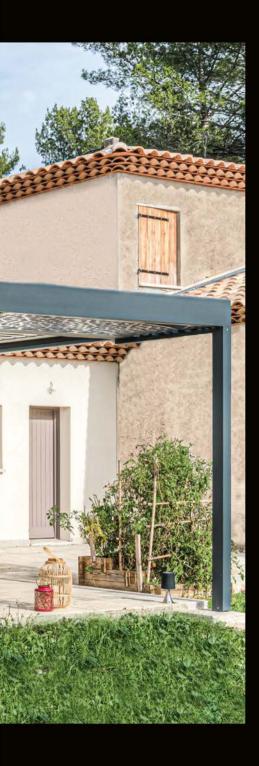

## Leaned bioclimatic pergola

ENJOY FROM ALL THE BENEFITS OF THE "BIOCLIMATIC EFFECT"

Solembra's installations blend with all types of architectures, floors and existing structures (wood, steel, concrete, etc.)

Built in the house continuity, it creates an additional living room and regulates the temperature and light of the adjoining rooms. Our tailor-made solutions avoid thermal bridges.