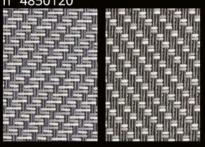

Grey / White-grey pearl 0161 n° 4850120

Pearl Grey / Pearl Grey 0707 n° 4850300

Oyster shell 3301 n° 4850480

Grey / Grey 0101 n° 4850010