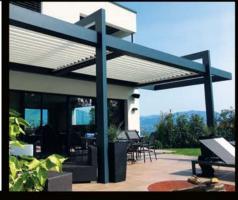

## A smart bioclimatic pergola

AN INNOVATIVE TECHNOLOGY DEVELOPED IN OUR FRENCH WORKSHOPS

### Adjustable and motorized blades from o° to 160° & Everyday comfort

## MASTER THE SUNLIGHT ALL YEAR LONG & PROTECT YOURSELF

The blades of our pergolas are oriented from 0° to 160°, using a remote control, so you can perfectly control sunshine on your terrace as in the adjoining rooms. Our blades are white to optimize the reflection of light.

## COMFORT, MOTORIZATION & HOME AUTOMATION

A bioclimatic pergola shall be characterized by enjoyment and conviviality.

At Solembra, we offer one of the quietest kinematics on the market. Smooth, fully motorized and remote controlled opening and closing blades.