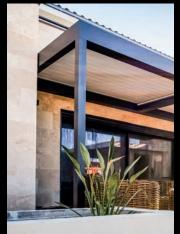

### Exceptional setting

Architect house

Bouches-du-Rhône (13) - France

So'Design range

Technical & aesthetic solutions /

Poles' position adjusted to clear the window view, aligned with the facade /

Refined lines in harmony with the house and perfect integration with the existing concrete arch on the right / XXL reach of of 13 m / 4 independent L-shaped blade modules

Options /

Harmonized sun-shading on the left side overlooking the bedroom

33 Collection "Our favorite"