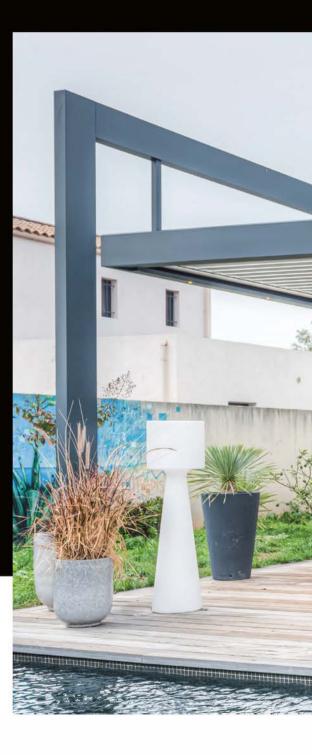

#### A bioclimatic pergola at home?

#### 8 REASONS TO GIVE IN

- Give life to your outdoor spaces and enjoy them in all seasons!
- 2/Save energy by regulating the adjoining rooms' temperature in your home.
- Create a protected and secured living space with a durable aluminium structure designed to shelter from the sun and resist bad weather.
- Privilege your comfort of life with a fully control and automatic closing of the blades in case of rain.
- Get a natural ventilation to avoid a "veranda effect" and enjoy your terrace even in hot weather.
- Control the sunshine all year thanks to its adjustable blades and maximize in your house an appropriate intake of natural lights during winter.
- Brings opening and privacy, enjoy blue sky under your pergola and benefit from the zip blinds which will allow you to see without being seen!
- Design your exterior and beautify your home with a unique and beautiful bioclimatic pergola.

## The Solembra "bioclimatic" effect

In summer, the bioclimatic effect captures fresh air under the pergola and protects from the sun.

**In mid-season**, blades trap the sun for a cool temperature under the pergola and protect from sudden bad weather.