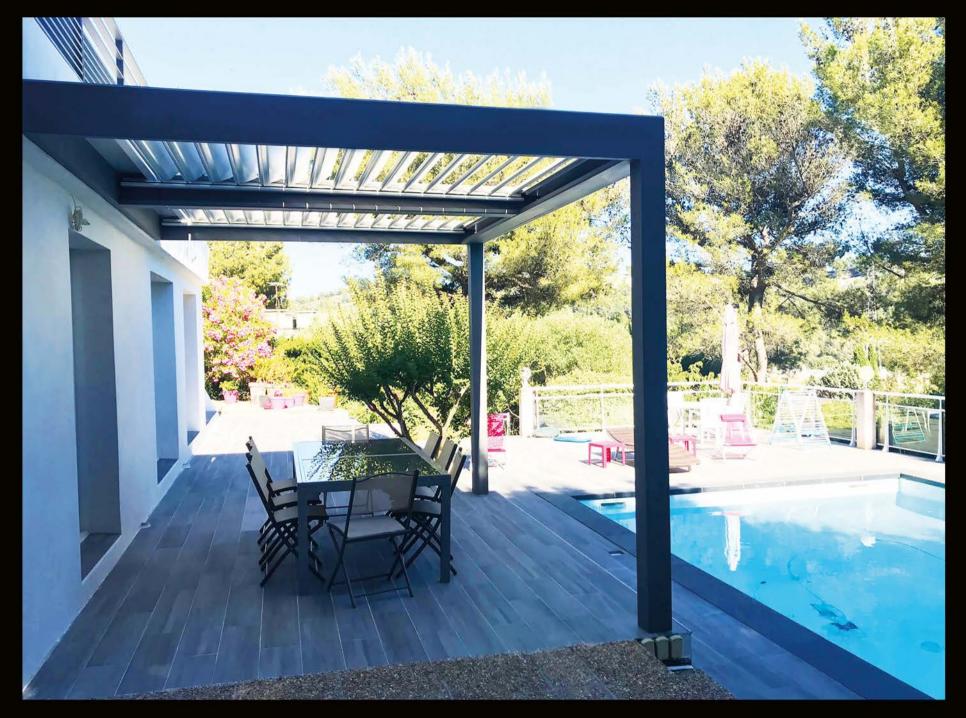

## Self-supported bioclimatic pergola

### DESIGN YOUR EXTERIORS WITH A NEW LIVING AREA

Our pergolas are not necessarily square or rectangular, they can also be created in a trapezoid shape according to your needs.

Independent from the house, it can be installed in your desired location to delimit your living areas, create new ones or in case your house needs insulation from the outside.