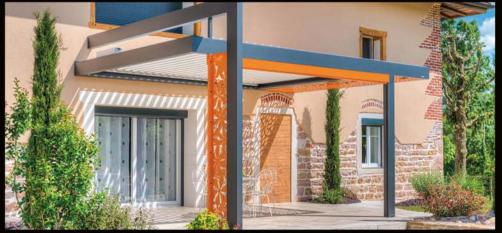

## (1) Arch

Add one or more arches to your pergola to give a touch of modernity to your house and open spaces.

## (2) Roof overhang

Design your pergola with architectural lines and create a cantilever to expand the visual impression.

An even more spectacular and unique finishing for your pergola.

Create a protected and pleasant living area, while giving a perfect view of the outdoors and nature.