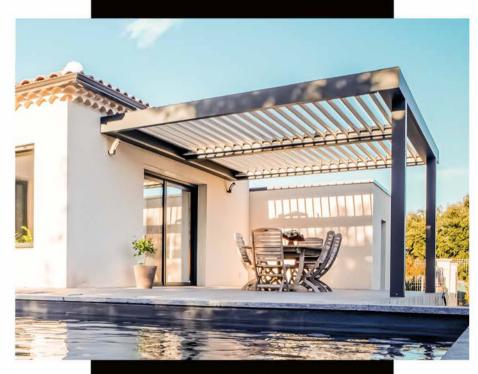

### So'Me

Solembra's Signature

#### So'Me

Our emblematic & best seller bioclimatic pergola, fully customizable, for an outdoor that looks just like you.

So'Me range

#### So'Me Features

Bioclimatic pergola up to 36m2
Custom dimensions with millimetre accuracy
Max height 3 000 mm / Max width 6 900 mm
1 or 2 modules of adjustable motorized blades from 0 to 160° with remote control
Leant to the house facade
Integrated poles into angles or moved to the sides / Dim. 110x110 mm
Standard blade colours / Pure White (RAL 9010MAT)