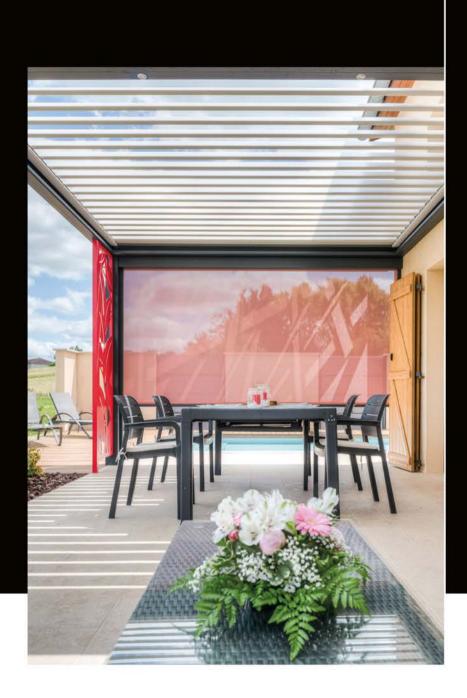

## ZIP blinds

### PROTECT YOURSELF & SEE WITHOUT BEING SEEN!

see through, without being seen, being protected from vis à vis

protect from the wind, rain and sun

protect from cool afternoons in mid-season

create a "cocooning" atmosphere without the feeling of being locked up

transform the pergola into a protected living space, out of sight

Extend the pergola use for an additional 2 months a year (depending on the region)

**LE SOLEMBRA + :** we have developed a unique sliding system, very thin and customizable in the wall colour, for the installation of our zip blinds against the house's facade, in all discretion. An innovative and aesthetic solution which allows not to have an additional pole against the wall! (visual above)