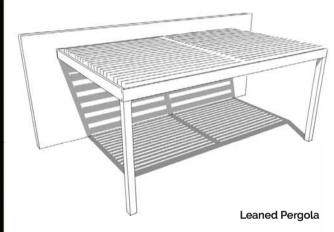

## Leaned bioclimatic pergola

ENJOY FROM ALL THE BENEFITS OF THE "BIOCLIMATIC EFFECT"

Solembra's installations blend with all types of architectures, floors and existing structures (wood, steel, concrete, etc.)

Built in the house continuity, it creates an additional living room and regulates the temperature and light of the adjoining rooms. Our tailor-made solutions avoid thermal bridges.