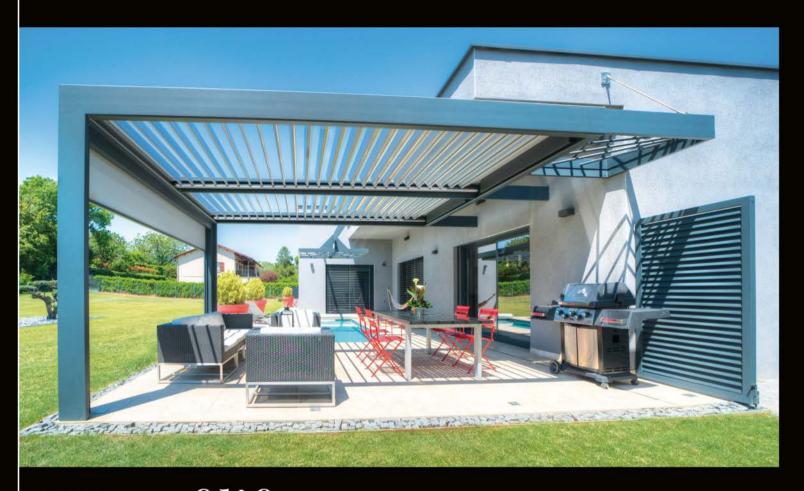

## MASTER THE SUNLIGHT ALL YEAR LONG & PROTECT YOURSELF

The blades of our pergolas are oriented from 0° to 160°, using a remote control, so you can perfectly control sunshine on your terrace as in the adjoining rooms. Our blades are white to optimize the reflection of light.

**Open the blades** to get more sun into the pergola and the adjoining rooms, to warm its and bring daylight in winter and mid season.

**Half-open the blades** to provide shadow and freshness under the pergola with natural ventilation in summer

Close the blades to enjoy your outdoors even when it rains

#### PRACTICAL & BEAUTIFUL

When functionality, design & practicality merged!

When the blades are fully closed, horizontally, they form a "flat roof". Our Solembra specificity: the blades have a top-and underside, allowing the blades in contact with the rain which get dirty faster, to not be visible under the pergola for "clean ceiling effect"