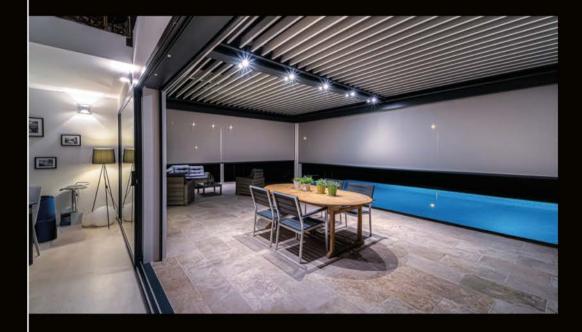

#### PRACTICAL & BEAUTIFUL

When functionality, design & practicality merged!

When the blades are fully closed, horizontally, they form a "flat roof". Our Solembra specificity: the blades have a top-and underside, allowing the blades in contact with the rain which get dirty faster, to not be visible under the pergola for "clean ceiling effect"

### Easy maintenance

Our "flat roof" solution frees you from a daily maintenance, so the visible ceiling is always clean.