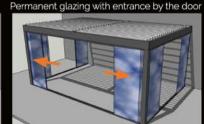

## ENJOY THE VERANDA'S ADVANTAGES, WITHOUT DOWNSIDES!

Different opening systems available to clear the passage. The joints between each glazing make the unit airtight and watertight.

Windows have a secure closing system with handle and the possibility of locking the sliding doors. Create a new protected life area while having an amazing 360' view!

With your bioclimatic glazed pergola, you can half-open blades to create a natural ventilation and avoid a "suffocating effect" you might feel in a veranda.

Opening system on each side to clear the space in the middle

Opening system with one axle (1 permanent glazing and others sliding)