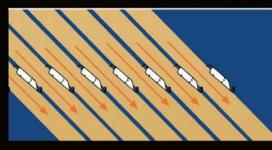

#### BRIGHTNESS REGULATION / Unlimited natural daylight

In winter / one of the main advantage of Solembra pergola is to let in the light inside the house thanks to the blades orientation between 150° and 160°. The sun reverberation on the bioclimatic pergola blades will provide maximum sunshine in the adjoining room. No more darkness in winter!

#### TEMPERATURE REGULATION / Save energy

In winter ✓ leant to the facade, the pergola will provide indirect sunlight to the adjoining room, with sun reverberation on the blades: more sun, light and heat. Gain a few degrees inside, in winter!

**Open the blades** to get more sun into the pergola and the adjoining rooms, to warm its and bring daylight in winter and mid season.

**Half-open the blades** to provide shadow and freshness under the pergola with natural ventilation in summer