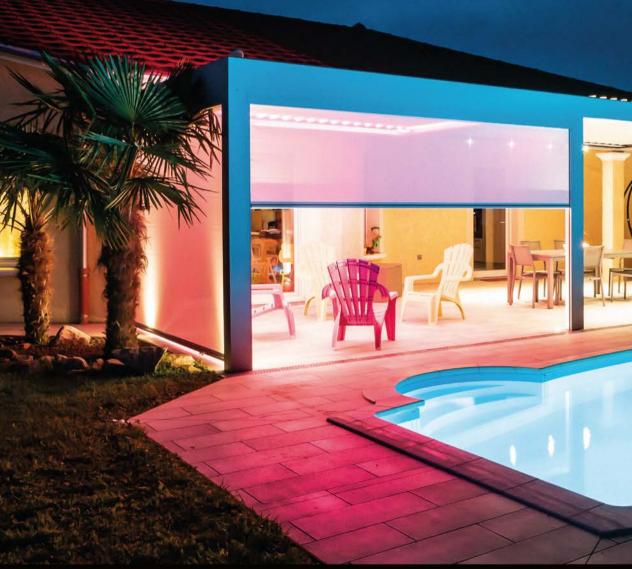

## ZIP blinds

### PROTECT YOURSELF & SEE WITHOUT BEING SEEN!

see through, without being seen, being protected from vis à vis

protect from the wind, rain and sun

protect from cool afternoons in mid-season

create a "cocooning" atmosphere without the feeling of being locked up

transform the pergola into a protected living space, out of sight

Extend the pergola use for an additional 2 months a year (depending on the region)

**LE SOLEMBRA + :** we have developed a unique sliding system, very thin and customizable in the wall colour, for the installation of our zip blinds against the house's facade, in all discretion. An innovative and aesthetic solution which allows not to have an additional pole against the wall! (visual above)