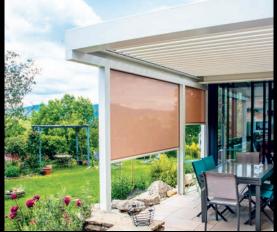

## ZIP blinds

### PROTECT YOURSELF & SEE WITHOUT BEING SEEN!

see through, without being seen, being protected from vis à vis

protect from the wind, rain and sun

protect from cool afternoons in mid-season

create a "cocooning" atmosphere without the feeling of being locked up

transform the pergola into a protected living space, out of sight

Extend the pergola use for an additional 2 months a year (depending on the region)

**LE SOLEMBRA + :** we have developed a unique sliding system, very thin and customizable in the wall colour, for the installation of our zip blinds against the house's facade, in all discretion. An innovative and aesthetic solution which allows not to have an additional pole against the wall! (visual above)