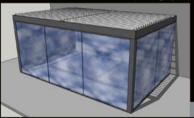

## Glazing

## ENJOY THE VERANDA'S ADVANTAGES, WITHOUT DOWNSIDES!

Different opening systems available to clear the passage. The joints between each glazing make the unit airtight and watertight.

Windows have a secure closing system with handle and the possibility of locking the sliding doors. Create a new protected life area while having an amazing 360' view!