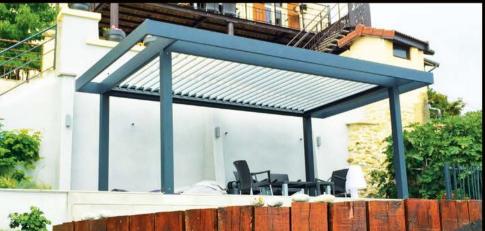

## Leaned bioclimatic pergola

ENJOY FROM ALL THE BENEFITS OF THE "BIOCLIMATIC EFFECT"

Solembra's installations blend with all types of architectures, floors and existing structures (wood, steel, concrete, etc.)

Built in the house continuity, it creates an additional living room and regulates the temperature and light of the adjoining rooms. Our tailor-made solutions avoid thermal bridges.