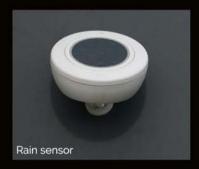

#### WEATHER SENSORS

Optional, weather sensors (rain, wind, etc.), offer you a great comfort of life, by automatically protecting your terrace in case of bad weather.

For example, the rain sensor allows the blades to close automatically, from the first drops, to protect the terrace and the furniture underneath.

Even when you are away... you can go on vacation with your mind at ease!

Mobile gutter system Water disposal