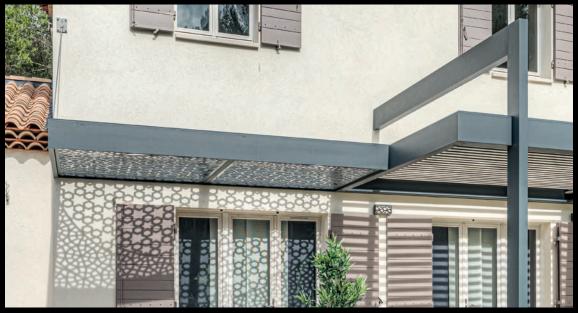

## OFFSET / LIMITED POLES

XXL reach between poles, up to 10 m, imagine an infinite number of solutions... Our poles are perfectly integrated, "seamless"!

Possibility to move to the sides, recenter or move back the poles from the angles to give an impression of cantilever design or break the pergola rectangular visual. Clear the view from the adjoining room.

"Standard" poles 110x110 mm

"Improved" poles 150x150 mm