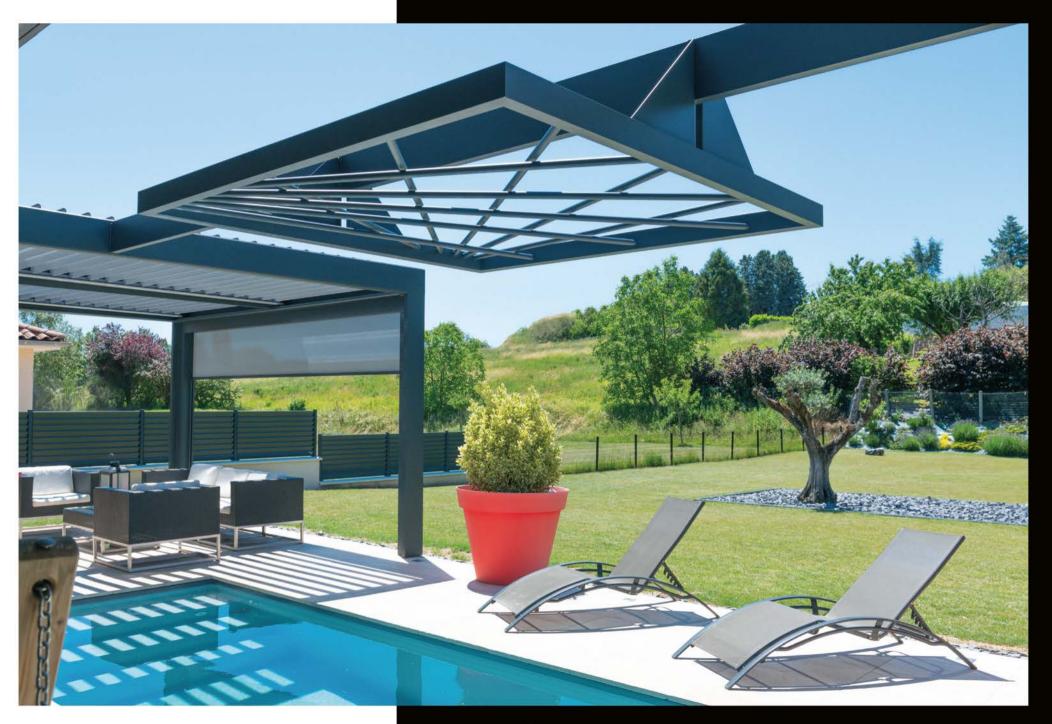

## A smart bioclimatic pergola

AN INNOVATIVE TECHNOLOGY DEVELOPED IN OUR FRENCH WORKSHOPS

### Adjustable and motorized blades from o° to 160° & Everyday comfort

## MASTER THE SUNLIGHT ALL YEAR LONG & PROTECT YOURSELF

The blades of our pergolas are oriented from 0° to 160°, using a remote control, so you can perfectly control sunshine on your terrace as in the adjoining rooms. Our blades are white to optimize the reflection of light.