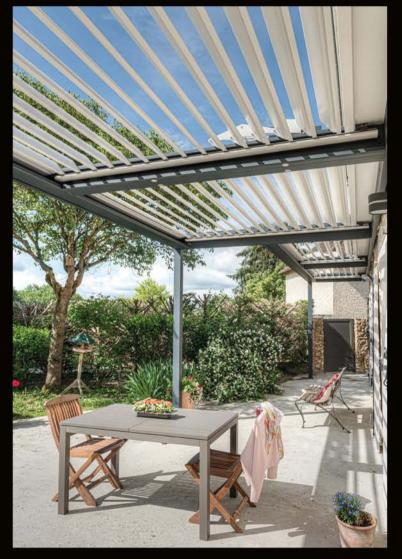

### Adjustable and motorized blades from o° to 160° & Everyday comfort

## MASTER THE SUNLIGHT ALL YEAR LONG & PROTECT YOURSELF

The blades of our pergolas are oriented from 0° to 160°, using a remote control, so you can perfectly control sunshine on your terrace as in the adjoining rooms. Our blades are white to optimize the reflection of light.

**Open the blades** to get more sun into the pergola and the adjoining rooms, to warm its and bring daylight in winter and mid season.

**Half-open the blades** to provide shadow and freshness under the pergola with natural ventilation in summer