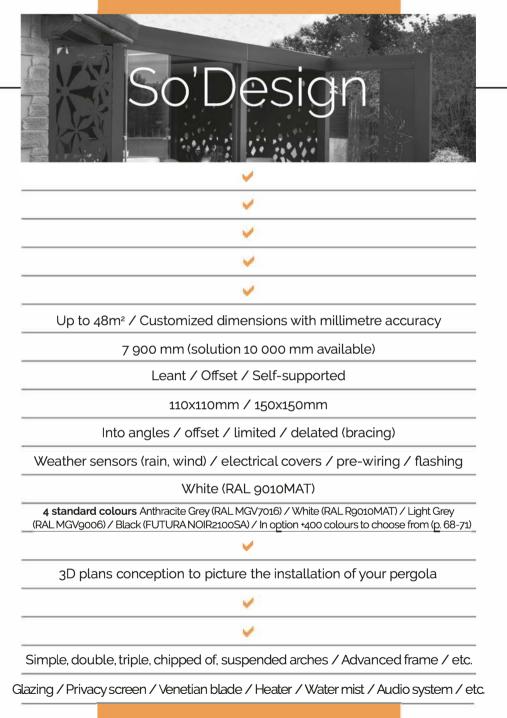

### So'Design

The exceptional & creative bioclimatic pergola with no limit...

Solembra's excellence

15 Ranges

### So'Design

Our bioclimatic pergola with unique & architectural lines that meet each of your desires, with no limit, for an amazing exterior!

So'Design range

#### So'Design Features

Bioclimatic pergola up to 48m2

Custom dimensions with millimetre accuracy

Tailor-made height / Max width 7 900 mm

Custom-made number of modules of adjustable motorized blades from 0 to 160° with remote control

Leant to the house facade, self-supporting pergola or pre-wiring

Integrated poles into angles, offset, limited or delated (bracing)

Dim. 110x110 mm or 150x150 mm

Chipped of or suspended arches simple, double, triple, roof overhang... Tailor-made decorative privacy screen

Standard blade colours / Pure White (RAL 9010MAT)

#### R9010MAT

Standard structure colours 4 colours to choose from /
Anthracite Grey (RAL 7016MGV) or Pure White (RAL 9010MAT) or Light Grey (RAL 9006MGV) Or Black (2100 SA)

MGV7016 R9010MAT MGV9006 NOIR2100SA

Available options /

LED lighting (remote-controlled), customizable ZIP blind (p.74-75), glazing, privacy screen, venetian blind, weather sensors, electrical covers, flashing for waterproofing, prewiring, heater, water mist, audio system, etc.

+ 400 colours to choose from for the structure with possible mixing (colour chart p. 68-71)