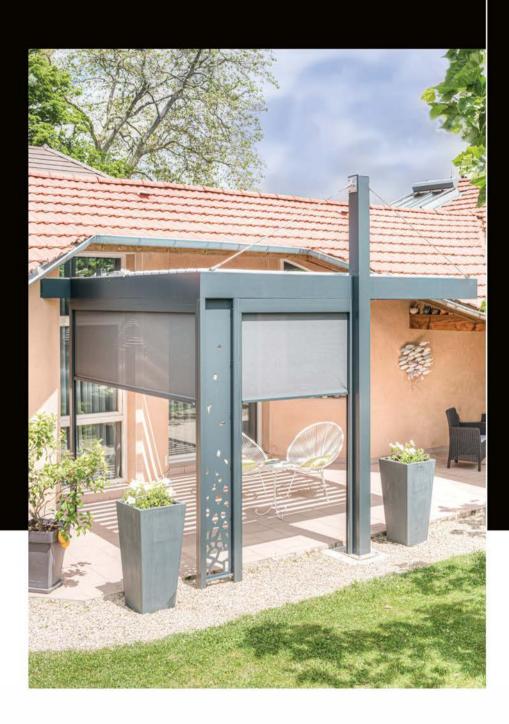

### PROTECT YOURSELF & SEE WITHOUT BEING SEEN!

see through, without being seen, being protected from vis à vis

protect from the wind, rain and sun

protect from cool afternoons in mid-season

create a "cocooning" atmosphere without the feeling of being locked up

transform the pergola into a protected living space, out of sight

Extend the pergola use for an additional 2 months a year (depending on the region)

**LE SOLEMBRA + :** we have developed a unique sliding system, very thin and customizable in the wall colour, for the installation of our zip blinds against the house's facade, in all discretion. An innovative and aesthetic solution which allows not to have an additional pole against the wall! (visual above)

Zip blinds are flushed (box fixed under crossbars)

Surface-mounted Zip blind (box fixed against the crossbars on the outside)

73 Closing systems