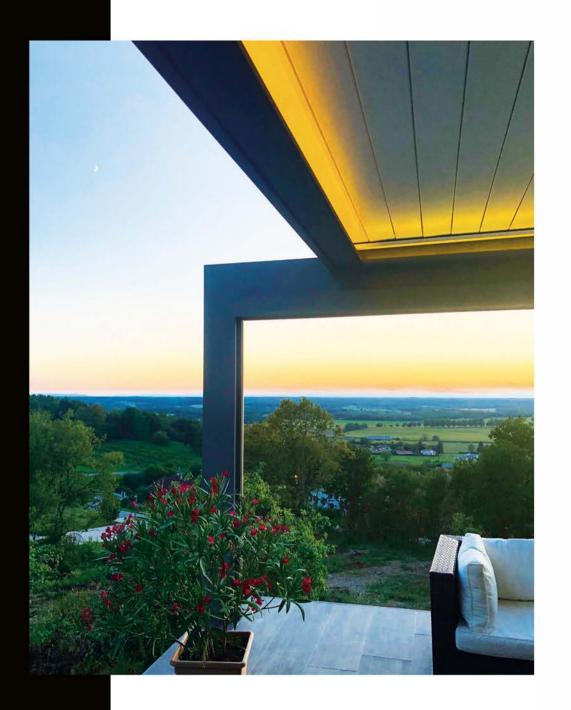

#### A bioclimatic pergola at home?

#### 8 REASONS TO GIVE IN

- Give life to your outdoor spaces and enjoy them in all seasons!
- 2/Save energy by regulating the adjoining rooms' temperature in your home.
- Create a protected and secured living space with a durable aluminium structure designed to shelter from the sun and resist bad weather.
- Privilege your comfort of life with a fully control and automatic closing of the blades in case of rain.
- Get a natural ventilation to avoid a "veranda effect" and enjoy your terrace even in hot weather.
- Control the sunshine all year thanks to its adjustable blades and maximize in your house an appropriate intake of natural lights during winter.
- Brings opening and privacy, enjoy blue sky under your pergola and benefit from the zip blinds which will allow you to see without being seen!
- Design your exterior and beautify your home with a unique and beautiful bioclimatic pergola.

## The Solembra "bioclimatic" effect

In summer, the bioclimatic effect captures fresh air under the pergola and protects from the sun.

**In mid-season**, blades trap the sun for a cool temperature under the pergola and protect from sudden bad weather.