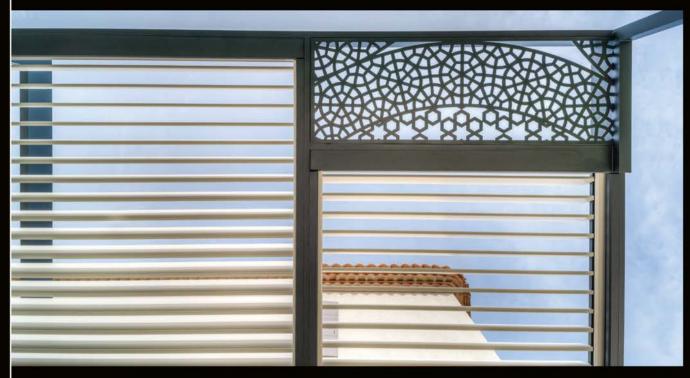

## (4) Unique decorative privacy screen

Add a light & shadow effect on your facade and floor.

A design customization and a customized architectural in a wink, especially designed for you. Vertical or horizontal privacy screen.

Add a venetian blinds (horizontal) to protect an additional adjoining room of the house or a privacy screen (vertical) to protect from vis-à-vis.