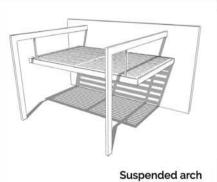

Leant to the house facade, self-supporting pergola or pre-wiring

Integrated poles into angles, offset, limited or delated (bracing)

Dim. 110x110 mm or 150x150 mm

Chipped of or suspended arches simple, double, triple, roof overhang... Tailor-made decorative privacy screen

## Unique design

Contemporary architect house

Aix-en-Provence (13) - France

So'Design range

Technical & aesthetic solutions /

Suspended arch for a cantilever effect and offset for more volume /

Left post with shooting beam and offset water evacuation to enjoy a visual symmetry with the arch / Floor mountings on concrete studs with platinum system and pebble to drain water in a landscape to maximize space in the terrace /