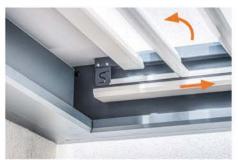

#### UNIQUE WATER DISPOSAL SYSTEM

Our **unique mobile gutter system** allows water collection from the blades and discharge it.

They perfectly follow the adjustable blades movement to easily evacuate water.

They prevent water from flowing down the structure and infiltrating the elements.

The water is then routed into the mobile gutter, in direct contact with the blade, and follows its route to the bioclimatic pergola pole(s) to drain it outwards.

Channels are completely invisible, perfectly integrated into the structure with a "seamless" effect.