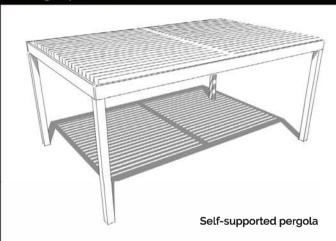

## Self-supported bioclimatic pergola

### DESIGN YOUR EXTERIORS WITH A NEW LIVING AREA

Our pergolas are not necessarily square or rectangular, they can also be created in a trapezoid shape according to your needs.

Independent from the house, it can be installed in your desired location to delimit your living areas, create new ones or in case your house needs insulation from the outside.