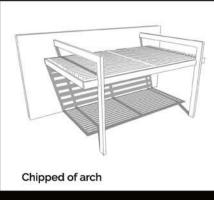

## (1) Arch

Add one or more arches to your pergola to give a touch of modernity to your house and open spaces.

## Create an airy pergola

CHIPPED OF & SUSPENDED ARCHES: SIMPLE, DOUBLE, TRIPLE...

Bring a modern & unique touch to your pergola with slight and refined lines enhancing your home.