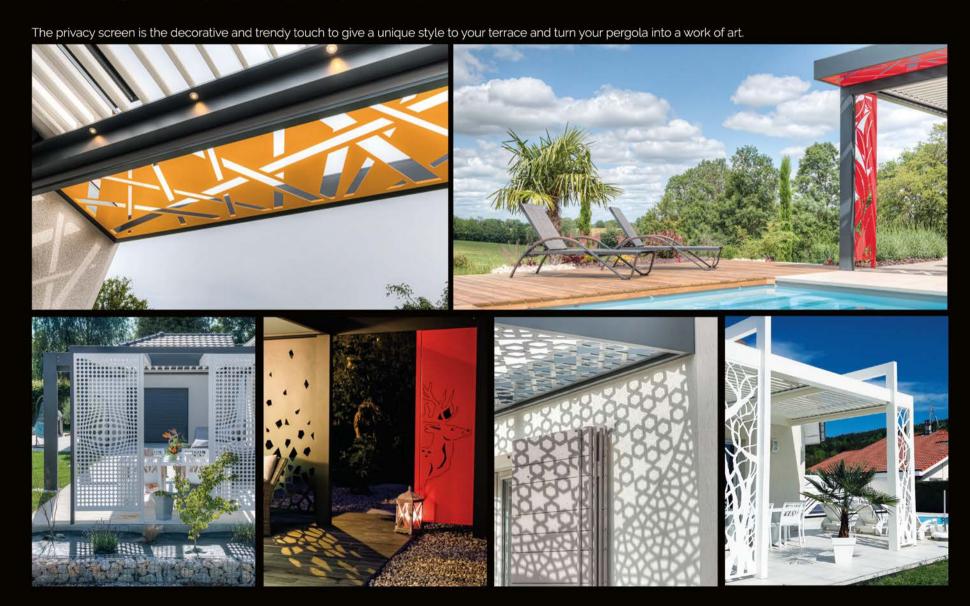

## (4) Unique decorative privacy screen

Add a light & shadow effect on your facade and floor.

A design customization and a customized architectural in a wink, especially designed for you. Vertical or horizontal privacy screen.

Add a venetian blinds (horizontal) to protect an additional adjoining room of the house or a privacy screen (vertical) to protect from vis-à-vis.

## DECORATIVE PRIVACY SCREENS

## & beautify your house

## PLAY WITH COLOURS

A personalized and harmonious finish to stand out in style.