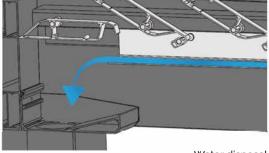

Even when you are away... you can go on vacation with your mind at ease!

Mobile gutter system Water disposal

#### UNIQUE WATER DISPOSAL SYSTEM

Our **unique mobile gutter system** allows water collection from the blades and discharge it.

They perfectly follow the adjustable blades movement to easily evacuate water.

They prevent water from flowing down the structure and infiltrating the elements.

The water is then routed into the mobile gutter, in direct contact with the blade, and follows its route to the bioclimatic pergola pole(s) to drain it outwards.