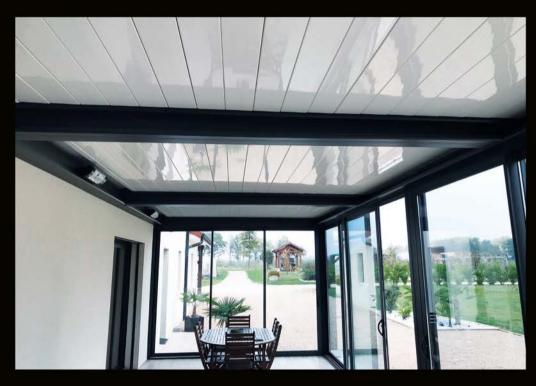

#### PRACTICAL & BEAUTIFUL

When functionality, design & practicality merged!

When the blades are fully closed, horizontally, they form a "flat roof". Our Solembra specificity: the blades have a top-and underside, allowing the blades in contact with the rain which get dirty faster, to not be visible under the pergola for "clean ceiling effect"

### Easy maintenance

Our "flat roof" solution frees you from a daily maintenance, so the visible ceiling is always clean.