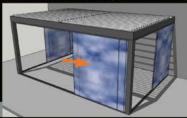

With your bioclimatic glazed pergola, you can half-open blades to create a natural ventilation and avoid a "suffocating effect" you might feel in a veranda.

Opening system on each side to clear the space in the middle

Opening system with one axle (1 permanent glazing and others sliding)