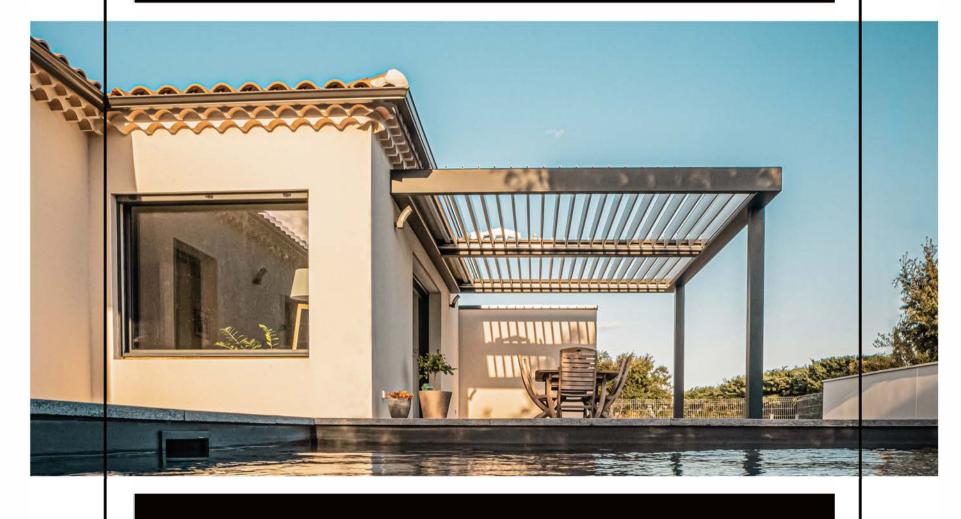

### Exceptional setting

Architect house

Bouches-du-Rhône (13) - France

So'Design range

Technical & aesthetic solutions /

Poles' position adjusted to clear the window view, aligned with the facade /

Refined lines in harmony with the house and perfect integration with the existing concrete arch on the right / XXL reach of of 13 m / 4 independent L-shaped blade modules

Options /

Harmonized sun-shading on the left side overlooking the bedroom

33 Collection "Our favorite"