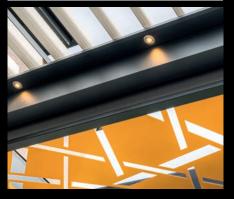

### LED lightings (remote)

Lighting system integrated into the pergola structure, "seamless".

#### LED strip RGB colours

Integrated into the internal structure perimeter, it projects an homogeneous light with chromatic effects to create personalized atmospheres. Can be controlled with your remote control to vary intensity and colours.

#### Adjustable LED spotlight

Get a direct lighting on your terrace. You can direct the light according to your needs and the lighting intensity you desire using your remote control.