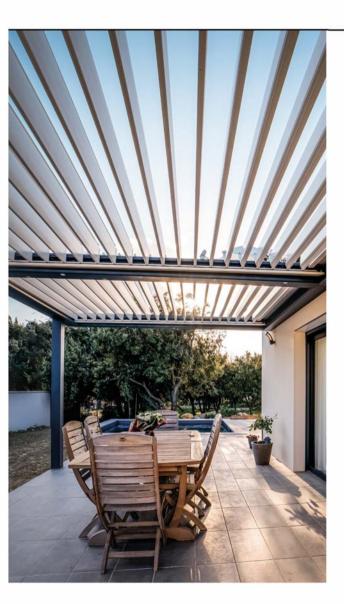

### Adjustable and motorized blades from o° to 160° & Everyday comfort

## MASTER THE SUNLIGHT ALL YEAR LONG & PROTECT YOURSELF

The blades of our pergolas are oriented from 0° to 160°, using a remote control, so you can perfectly control sunshine on your terrace as in the adjoining rooms. Our blades are white to optimize the reflection of light.

**Open the blades** to get more sun into the pergola and the adjoining rooms, to warm its and bring daylight in winter and mid season.

**Half-open the blades** to provide shadow and freshness under the pergola with natural ventilation in summer