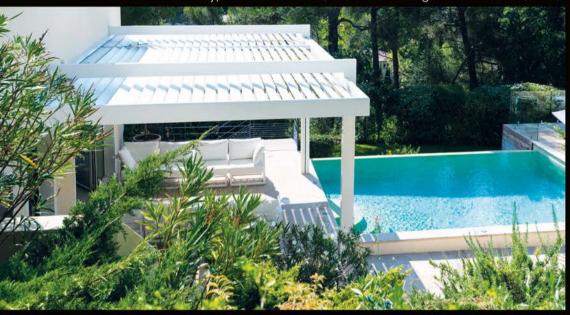

#### A bioclimatic pergola at home?

#### 8 REASONS TO GIVE IN

- Give life to your outdoor spaces and enjoy them in all seasons!
- 2/Save energy by regulating the adjoining rooms' temperature in your home.
- Create a protected and secured living space with a durable aluminium structure designed to shelter from the sun and resist bad weather.
- Privilege your comfort of life with a fully control and automatic closing of the blades in case of rain.
- Get a natural ventilation to avoid a "veranda effect" and enjoy your terrace even in hot weather.
- Control the sunshine all year thanks to its adjustable blades and maximize in your house an appropriate intake of natural lights during winter.
- Brings opening and privacy, enjoy blue sky under your pergola and benefit from the zip blinds which will allow you to see without being seen!
- Design your exterior and beautify your home with a unique and beautiful bioclimatic pergola.

## The Solembra "bioclimatic" effect

In summer, the bioclimatic effect captures fresh air under the pergola and protects from the sun.

**In mid-season**, blades trap the sun for a cool temperature under the pergola and protect from sudden bad weather.