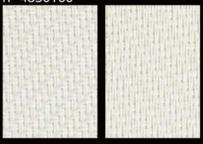

### And even more options upon request...

Outside

insia

White / White 0202 n° 4850160

White / Pearl Grey 0207 n° 4850180

Grey / White 0102 n° 4850020

Outside

Inside