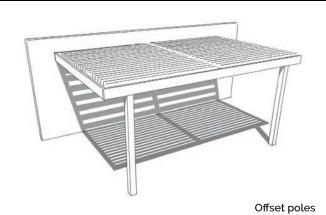

## OFFSET / LIMITED POLES

XXL reach between poles, up to 10 m, imagine an infinite number of solutions... Our poles are perfectly integrated, "seamless"!

Possibility to move to the sides, recenter or move back the poles from the angles to give an impression of cantilever design or break the pergola rectangular visual. Clear the view from the adjoining room.

"Standard" poles 110x110 mm

"Improved" poles 150x150 mm

### REMOVED POLES / BRACING

Bracing pergola

Bracing allows you to remove poles to enjoy an optimal opening on the outside & maximize the space on your terrace.

The whole structure can be carried by bracing on the facade.