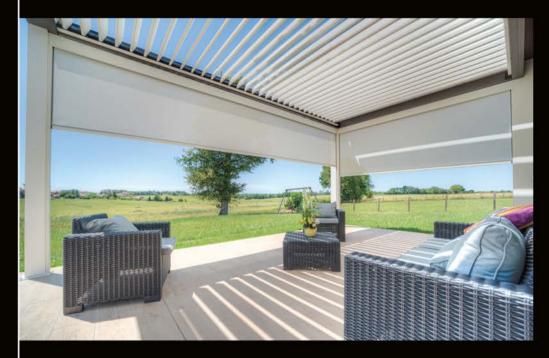

#### SUN & WEATHER PROTECTION / Being safe and secure under your pergola

The bioclimatic pergola provides sun and bad weather protection (rain, wind, etc.).

Its blades, even half-opened, stop direct sunlight for an optimal protection. In closed position, it blocks the rain while directing water to the drains. A safe living space!

#### NATURAL VENTILATION / Breathe under your pergola even in summer

The bioclimatic pergola creates natural ventilation by avoiding the "veranda" effect".

With the half-opened blades, the heat is eliminated and fresh air is trapped under the pergola while providing a complete shadow below. It is cooler under the bioclimatic pergola and a slight breeze can be felt. The bioclimatic pergola offers the possibility to enjoy a blue sky, having the feeling of openness while staying in the shadow and in a cool place. Comfort guaranteed!

### PROTECT YOURSELF & SEE WITHOUT BEING SEEN!

see through, without being seen, being protected from vis à vis

protect from the wind, rain and sun

protect from cool afternoons in mid-season

create a "cocooning" atmosphere without the feeling of being locked up

transform the pergola into a protected living space, out of sight

Extend the pergola use for an additional 2 months a year (depending on the region)

**LE SOLEMBRA + :** we have developed a unique sliding system, very thin and customizable in the wall colour, for the installation of our zip blinds against the house's facade, in all discretion. An innovative and aesthetic solution which allows not to have an additional pole against the wall! (visual above)