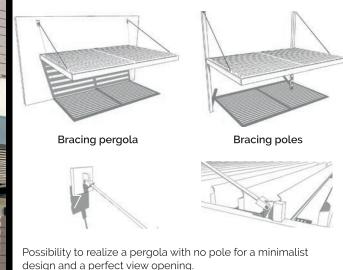

### REMOVED POLES / BRACING

Bracing pergola

Bracing allows you to remove poles to enjoy an optimal opening on the outside & maximize the space on your terrace.

The whole structure can be carried by bracing on the facade.