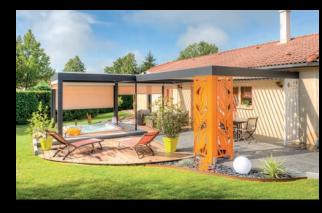

#### A bioclimatic pergola at home?

#### 8 REASONS TO GIVE IN

- Give life to your outdoor spaces and enjoy them in all seasons!
- 2/Save energy by regulating the adjoining rooms' temperature in your home.
- Create a protected and secured living space with a durable aluminium structure designed to shelter from the sun and resist bad weather.
- Privilege your comfort of life with a fully control and automatic closing of the blades in case of rain.
- Get a natural ventilation to avoid a "veranda effect" and enjoy your terrace even in hot weather.
- Control the sunshine all year thanks to its adjustable blades and maximize in your house an appropriate intake of natural lights during winter.
- Brings opening and privacy, enjoy blue sky under your pergola and benefit from the zip blinds which will allow you to see without being seen!
- Design your exterior and beautify your home with a unique and beautiful bioclimatic pergola.

## The Solembra "bioclimatic" effect

In summer, the bioclimatic effect captures fresh air under the pergola and protects from the sun.

**In mid-season**, blades trap the sun for a cool temperature under the pergola and protect from sudden bad weather.