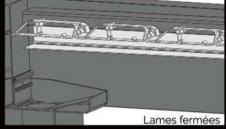

Close the blades to enjoy your outdoors even when it rains

#### PRACTICAL & BEAUTIFUL

When functionality, design & practicality merged!

When the blades are fully closed, horizontally, they form a "flat roof". Our Solembra specificity: the blades have a top-and underside, allowing the blades in contact with the rain which get dirty faster, to not be visible under the pergola for "clean ceiling effect"