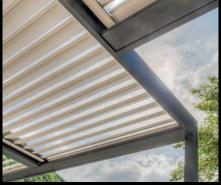

### Adjustable and motorized blades from o° to 160° & Everyday comfort

## MASTER THE SUNLIGHT ALL YEAR LONG & PROTECT YOURSELF

The blades of our pergolas are oriented from 0° to 160°, using a remote control, so you can perfectly control sunshine on your terrace as in the adjoining rooms. Our blades are white to optimize the reflection of light.

**Open the blades** to get more sun into the pergola and the adjoining rooms, to warm its and bring daylight in winter and mid season.

**Half-open the blades** to provide shadow and freshness under the pergola with natural ventilation in summer

Close the blades to enjoy your outdoors even when it rains