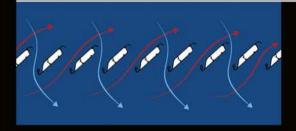

#### NATURAL VENTILATION / Breathe under your pergola even in summer

The bioclimatic pergola creates natural ventilation by avoiding the "veranda" effect".

With the half-opened blades, the heat is eliminated and fresh air is trapped under the pergola while providing a complete shadow below. It is cooler under the bioclimatic pergola and a slight breeze can be felt. The bioclimatic pergola offers the possibility to enjoy a blue sky, having the feeling of openness while staying in the shadow and in a cool place. Comfort guaranteed!

**Open the blades** to get more sun into the pergola and the adjoining rooms, to warm its and bring daylight in winter and mid season.

**Half-open the blades** to provide shadow and freshness under the pergola with natural ventilation in summer