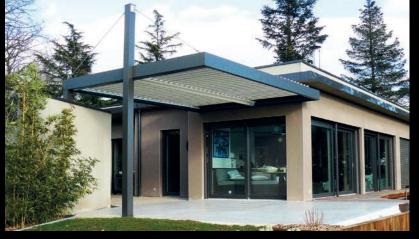

## Leaned bioclimatic pergola

ENJOY FROM ALL THE BENEFITS OF THE "BIOCLIMATIC EFFECT"

Solembra's installations blend with all types of architectures, floors and existing structures (wood, steel, concrete, etc.)

Built in the house continuity, it creates an additional living room and regulates the temperature and light of the adjoining rooms. Our tailor-made solutions avoid thermal bridges.