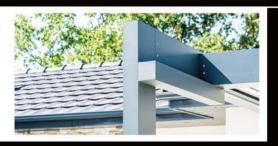

### The best axes hold of the market & Security

We have carefully selected the highest quality aluminium and stainless steel to provide high performance and safety bioclimatic pergolas.

Our axes are in high quality stainless steel (solid) allowing the best resistance of the market to heavy loads and marine oxidation.

**All our assemblies are tighten** for a long-lasting axle hold, as well as a better resistance to bad weather (rain, wind, snow, etc.).

The optimal thickness of our aluminium gives **great rigidity to the structure and high solidity f**or a perfect security of the overall installation.