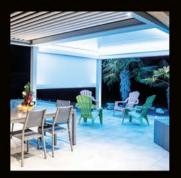

## ZIP blinds

### PROTECT YOURSELF & SEE WITHOUT BEING SEEN!

see through, without being seen, being protected from vis à vis

protect from the wind, rain and sun

protect from cool afternoons in mid-season

create a "cocooning" atmosphere without the feeling of being locked up

transform the pergola into a protected living space, out of sight

Extend the pergola use for an additional 2 months a year (depending on the region)

**LE SOLEMBRA + :** we have developed a unique sliding system, very thin and customizable in the wall colour, for the installation of our zip blinds against the house's facade, in all discretion. An innovative and aesthetic solution which allows not to have an additional pole against the wall! (visual above)