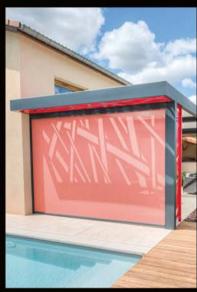

## ZIP blinds

### PROTECT YOURSELF & SEE WITHOUT BEING SEEN!

see through, without being seen, being protected from vis à vis

protect from the wind, rain and sun

protect from cool afternoons in mid-season

create a "cocooning" atmosphere without the feeling of being locked up

transform the pergola into a protected living space, out of sight

Extend the pergola use for an additional 2 months a year (depending on the region)

**LE SOLEMBRA + :** we have developed a unique sliding system, very thin and customizable in the wall colour, for the installation of our zip blinds against the house's facade, in all discretion. An innovative and aesthetic solution which allows not to have an additional pole against the wall! (visual above)