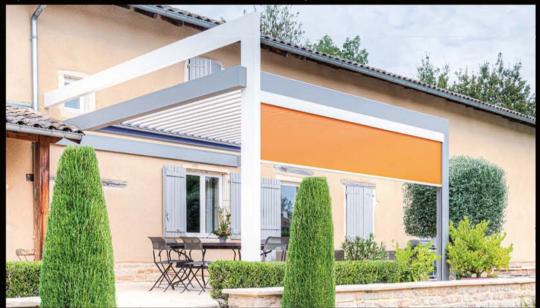

## ZIP blinds

### PROTECT YOURSELF & SEE WITHOUT BEING SEEN!

see through, without being seen, being protected from vis à vis

protect from the wind, rain and sun

protect from cool afternoons in mid-season

create a "cocooning" atmosphere without the feeling of being locked up

transform the pergola into a protected living space, out of sight

Extend the pergola use for an additional 2 months a year (depending on the region)

**LE SOLEMBRA + :** we have developed a unique sliding system, very thin and customizable in the wall colour, for the installation of our zip blinds against the house's facade, in all discretion. An innovative and aesthetic solution which allows not to have an additional pole against the wall! (visual above)