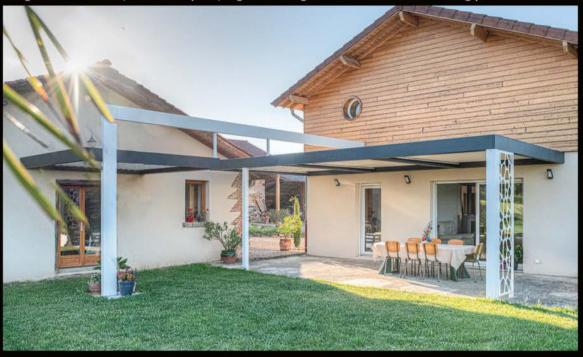

## Self-supported bioclimatic pergola

### DESIGN YOUR EXTERIORS WITH A NEW LIVING AREA

Our pergolas are not necessarily square or rectangular, they can also be created in a trapezoid shape according to your needs.

Independent from the house, it can be installed in your desired location to delimit your living areas, create new ones or in case your house needs insulation from the outside.