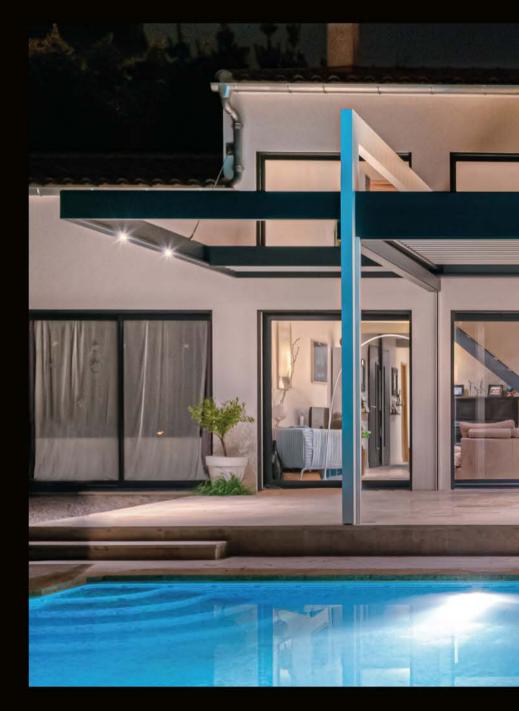

### LED lightings (remote)

Lighting system integrated into the pergola structure, "seamless".

#### LED strip RGB colours

Integrated into the internal structure perimeter, it projects an homogeneous light with chromatic effects to create personalized atmospheres. Can be controlled with your remote control to vary intensity and colours.

#### Adjustable LED spotlight

Get a direct lighting on your terrace. You can direct the light according to your needs and the lighting intensity you desire using your remote control.

#### White LED strip

Benefit from indirect lighting on your terrace with intensity control using your remote control. Specially designed for people sensitive to light.

Live as you wish...

79 Solembra's accessories