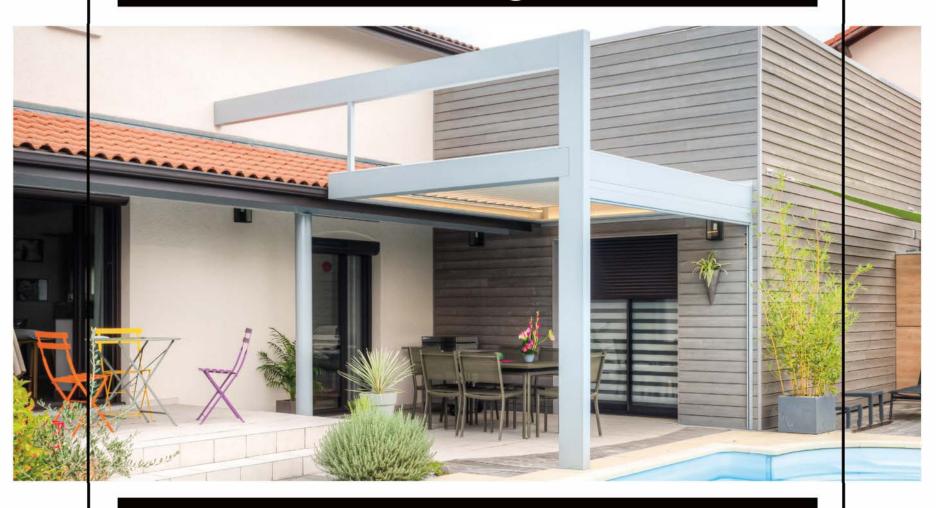

## (2) Roof overhang

Design your pergola with architectural lines and create a cantilever to expand the visual impression.

An even more spectacular and unique finishing for your pergola.

Create a protected and pleasant living area, while giving a perfect view of the outdoors and nature.

## ROOF OVERHANGS

Open spaces and expand the visual impression of your pergola with architectural and minimalist lines.