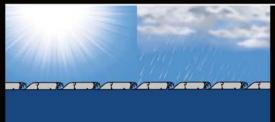

#### SUN & WEATHER PROTECTION / Being safe and secure under your pergola

The bioclimatic pergola provides sun and bad weather protection (rain, wind, etc.).

Its blades, even half-opened, stop direct sunlight for an optimal protection. In closed position, it blocks the rain while directing water to the drains. A safe living space!

### High weather resistance & Serenity

Rain

Wind

Snow/frost

#### WEATHER SENSORS

Optional, weather sensors (rain, wind, etc.), offer you a great comfort of life, by automatically protecting your terrace in case of bad weather.

For example, the rain sensor allows the blades to close automatically, from the first drops, to protect the terrace and the furniture underneath.