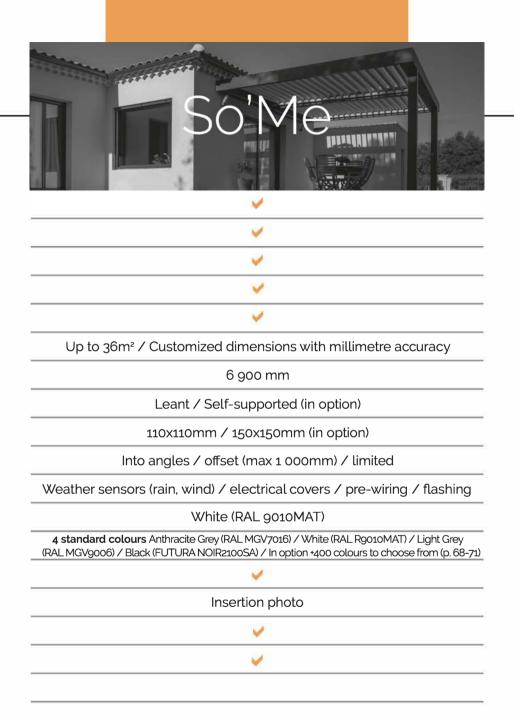

#### So'Me

The taylor-made bioclimatic pergola that suits you the best...

Solembra's signature

#### So'Me

Our emblematic & best seller bioclimatic pergola, fully customizable, for an outdoor that looks just like you.

So'Me range

#### So'Me Features

Bioclimatic pergola up to 36m2
Custom dimensions with millimetre accuracy
Max height 3 000 mm / Max width 6 900 mm
1 or 2 modules of adjustable motorized blades from 0 to 160° with remote control
Leant to the house facade
Integrated poles into angles or moved to the sides / Dim. 110x110 mm
Standard blade colours / Pure White (RAL 9010MAT)

#### **R9010MAT**

Standard structure colours: 4 colours to choose from / Anthracite Grey (RAL 7016MGV) or Pure White (RAL 9010MAT) or Light Grey (RAL 9006MGV) Or Black (2100 SA)

MGV7016 R9010MAT MGV9006 NOIR2100SA

Available options /

LED lighting (remote-controlled), customizable ZIP blind (p.74-75), weather sensors, electrical covers, flashing for waterproofing, pole 150x150 mm, self-supporting pergola, pre-wiring, etc.

+ 400 colours to choose from for the structure possibility to mix (colour chart p. 68-71)