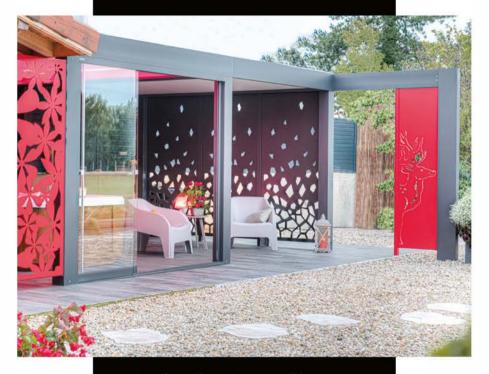

## (4) Unique decorative privacy screen

Add a light & shadow effect on your facade and floor.

A design customization and a customized architectural in a wink, especially designed for you. Vertical or horizontal privacy screen.

## DECORATIVE PRIVACY SCREENS

## & beautify your house

## PLAY WITH COLOURS

A personalized and harmonious finish to stand out in style.