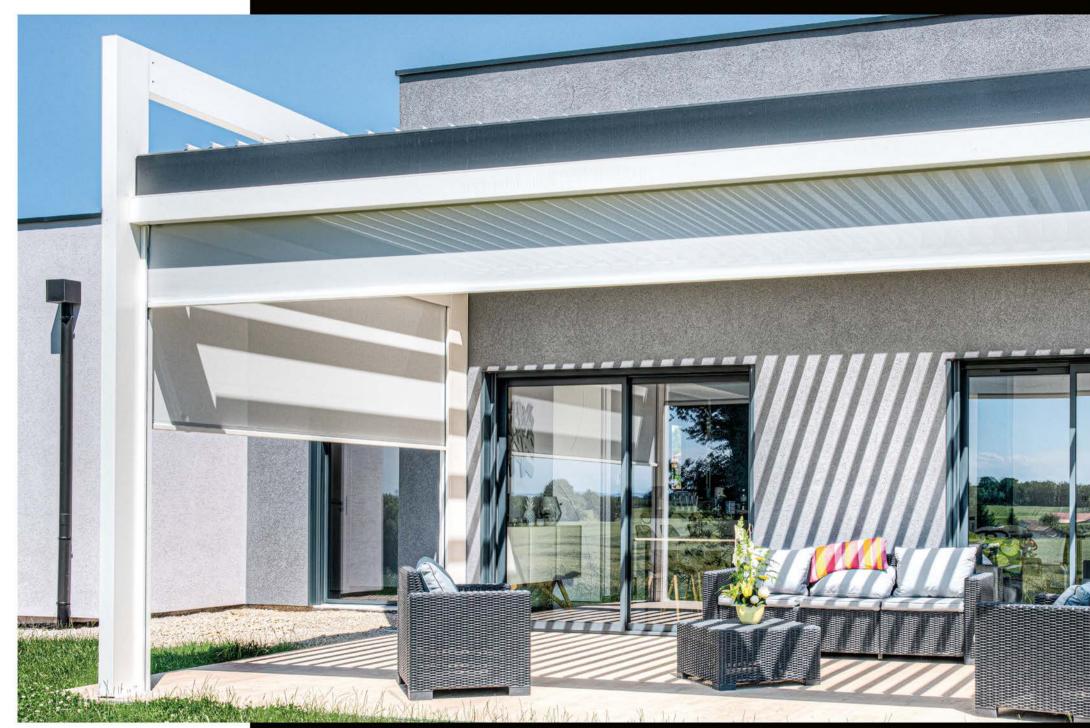

## A smart bioclimatic pergola

AN INNOVATIVE TECHNOLOGY DEVELOPED IN OUR FRENCH WORKSHOPS

### Adjustable and motorized blades from o° to 160° & Everyday comfort

## MASTER THE SUNLIGHT ALL YEAR LONG & PROTECT YOURSELF

The blades of our pergolas are oriented from 0° to 160°, using a remote control, so you can perfectly control sunshine on your terrace as in the adjoining rooms. Our blades are white to optimize the reflection of light.