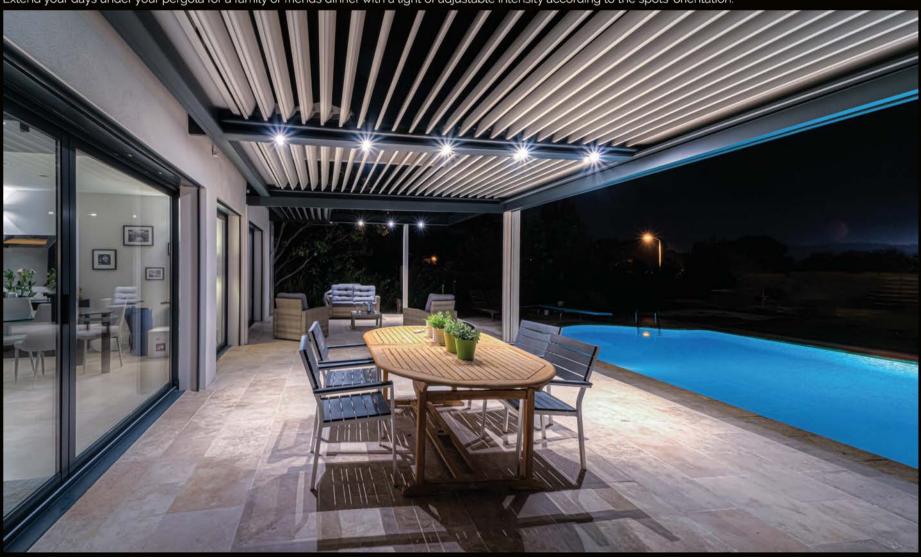

## Adjustable LED spotlight

DIRECT LIGHTING WITH VARIABLE INTENSITY

Extend your days under your pergola for a family or friends dinner with a light of adjustable intensity according to the spots' orientation.