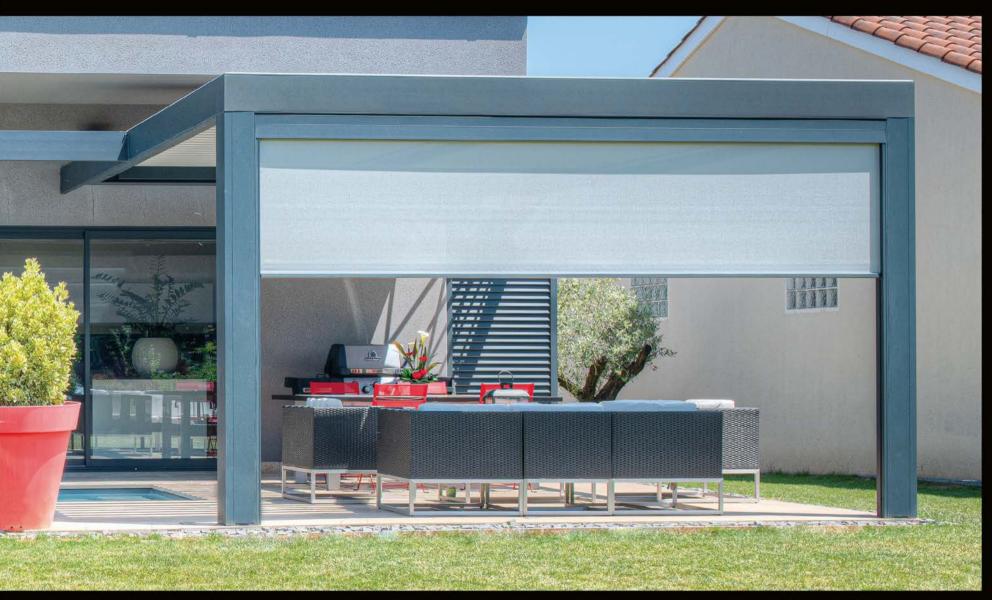

## ZIP blinds

### PROTECT YOURSELF & SEE WITHOUT BEING SEEN!

see through, without being seen, being protected from vis à vis

protect from the wind, rain and sun

protect from cool afternoons in mid-season

create a "cocooning" atmosphere without the feeling of being locked up

transform the pergola into a protected living space, out of sight

Extend the pergola use for an additional 2 months a year (depending on the region)

**LE SOLEMBRA + :** we have developed a unique sliding system, very thin and customizable in the wall colour, for the installation of our zip blinds against the house's facade, in all discretion. An innovative and aesthetic solution which allows not to have an additional pole against the wall! (visual above)