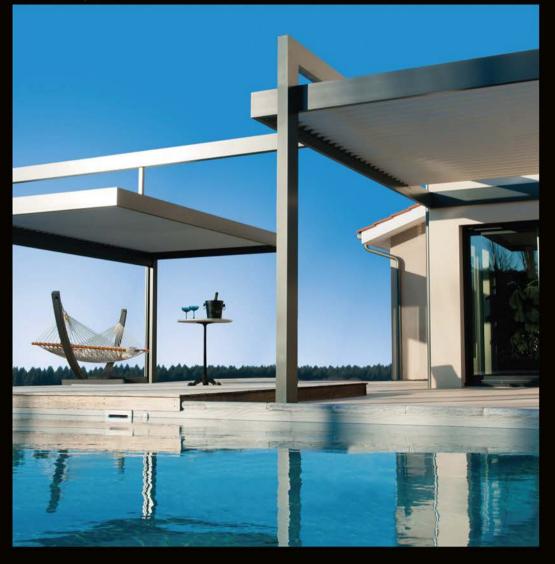

## Self-supported bioclimatic pergola

### DESIGN YOUR EXTERIORS WITH A NEW LIVING AREA

Our pergolas are not necessarily square or rectangular, they can also be created in a trapezoid shape according to your needs.

Independent from the house, it can be installed in your desired location to delimit your living areas, create new ones or in case your house needs insulation from the outside.