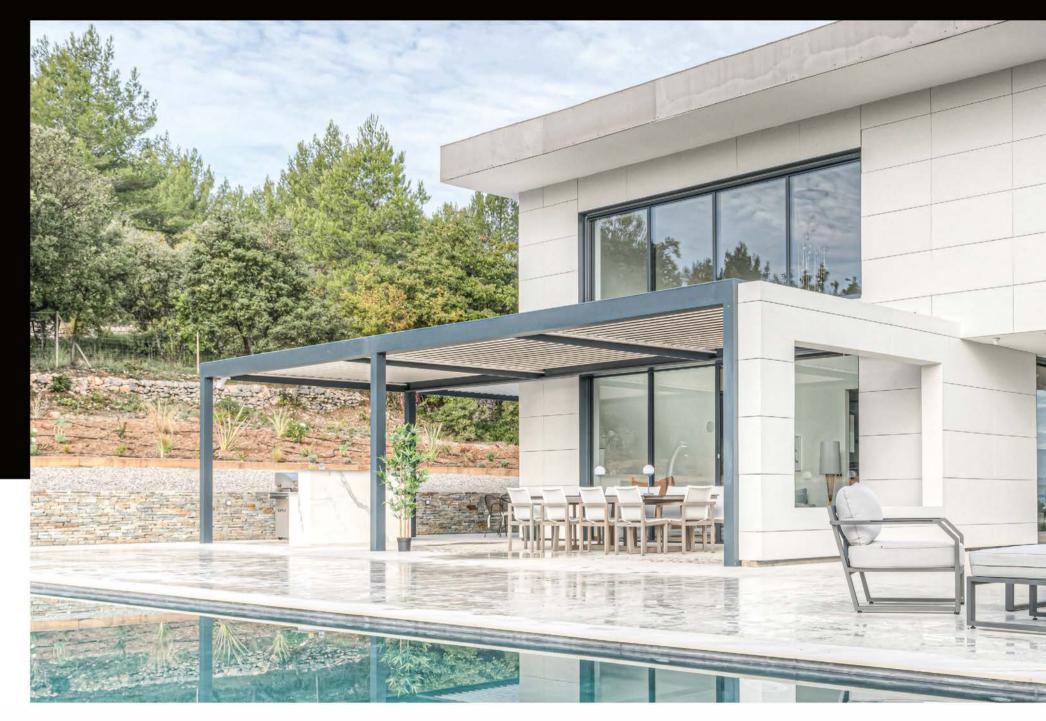

### Exceptional setting

Architect house

Bouches-du-Rhône (13) - France

So'Design range

Technical & aesthetic solutions /

Poles' position adjusted to clear the window view, aligned with the facade /

Refined lines in harmony with the house and perfect integration with the existing concrete arch on the right / XXL reach of of 13 m / 4 independent L-shaped blade modules

Options /

Harmonized sun-shading on the left side overlooking the bedroom

33 Collection "Our favorite"