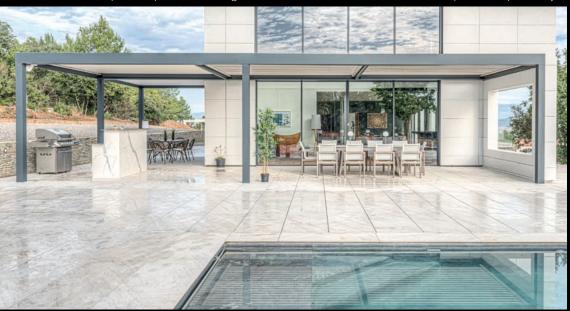

### Exceptional setting

Architect house

Bouches-du-Rhône (13) - France

So'Design range

Technical & aesthetic solutions /

Poles' position adjusted to clear the window view, aligned with the facade /

Refined lines in harmony with the house and perfect integration with the existing concrete arch on the right / XXL reach of of 13 m / 4 independent L-shaped blade modules

Options /

Harmonized sun-shading on the left side overlooking the bedroom

33 Collection "Our favorite"