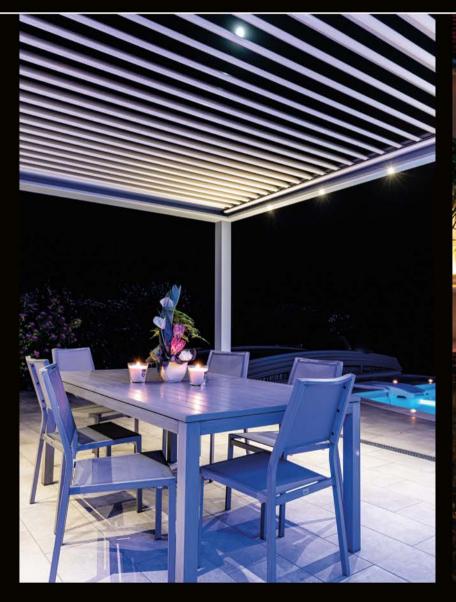

### LED lightings (remote)

Lighting system integrated into the pergola structure, "seamless".

#### LED strip RGB colours

Integrated into the internal structure perimeter, it projects an homogeneous light with chromatic effects to create personalized atmospheres. Can be controlled with your remote control to vary intensity and colours.

#### Adjustable LED spotlight

Get a direct lighting on your terrace. You can direct the light according to your needs and the lighting intensity you desire using your remote control.

#### White LED strip

Benefit from indirect lighting on your terrace with intensity control using your remote control. Specially designed for people sensitive to light.

Live as you wish...

79 Solembra's accessories