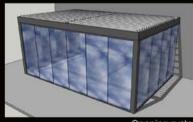

## Glazing

## ENJOY THE VERANDA'S ADVANTAGES, WITHOUT DOWNSIDES!

Different opening systems available to clear the passage. The joints between each glazing make the unit airtight and watertight.

Windows have a secure closing system with handle and the possibility of locking the sliding doors. Create a new protected life area while having an amazing 360' view!

With your bioclimatic glazed pergola, you can half-open blades to create a natural ventilation and avoid a "suffocating effect" you might feel in a veranda.

Opening system on each side to clear the space in the middle