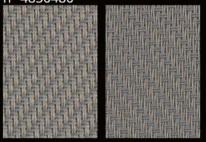

### And even more options upon request...

Outside

insia

White / White 0202 n° 4850160

White / Pearl Grey 0207 n° 4850180

Grey / White 0102 n° 4850020

Outside

Inside

Grey / White-grey pearl 0161 n° 4850120

Pearl Grey / Pearl Grey 0707 n° 4850300

Oyster shell 3301 n° 4850480

Grey / Grey 0101 n° 4850010