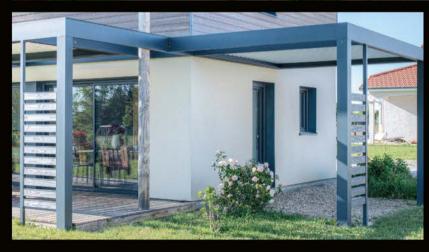

## Self-supported bioclimatic pergola

### DESIGN YOUR EXTERIORS WITH A NEW LIVING AREA

Our pergolas are not necessarily square or rectangular, they can also be created in a trapezoid shape according to your needs.

Independent from the house, it can be installed in your desired location to delimit your living areas, create new ones or in case your house needs insulation from the outside.