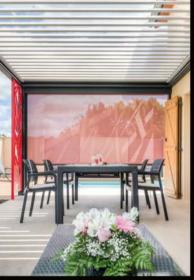

# Collection Our favorite

### Exceptional setting

Architect house

Bouches-du-Rhône (13) - France

So'Design range

Technical & aesthetic solutions /

Poles' position adjusted to clear the window view, aligned with the facade /

Refined lines in harmony with the house and perfect integration with the existing concrete arch on the right / XXL reach of of 13 m / 4 independent L-shaped blade modules

Options /

Harmonized sun-shading on the left side overlooking the bedroom

33 Collection "Our favorite"