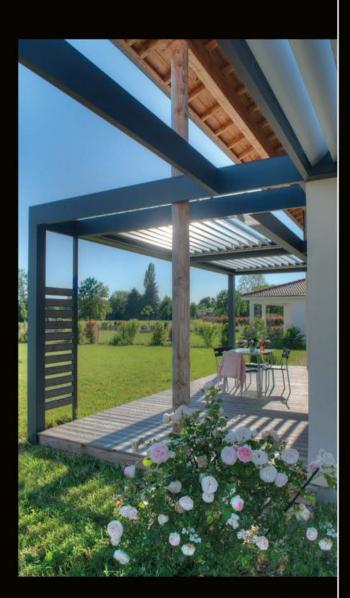

## Leaned bioclimatic pergola

ENJOY FROM ALL THE BENEFITS OF THE "BIOCLIMATIC EFFECT"

Solembra's installations blend with all types of architectures, floors and existing structures (wood, steel, concrete, etc.)

Built in the house continuity, it creates an additional living room and regulates the temperature and light of the adjoining rooms. Our tailor-made solutions avoid thermal bridges.