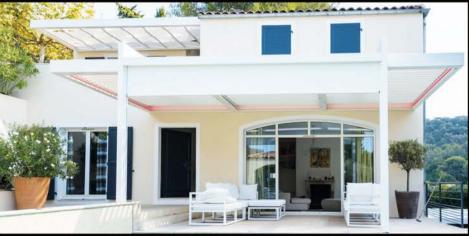

#### TEMPERATURE REGULATION / Save energy

In winter ✓ leant to the facade, the pergola will provide indirect sunlight to the adjoining room, with sun reverberation on the blades: more sun, light and heat. Gain a few degrees inside, in winter!

**In summer/** heat brought by the sun is eliminated by the half-opened blades, which allows you to be outside without suffering from heat, while providing a complete shadow. It helps maintain freshness in the adjoining rooms and reduces the air conditioning needs.