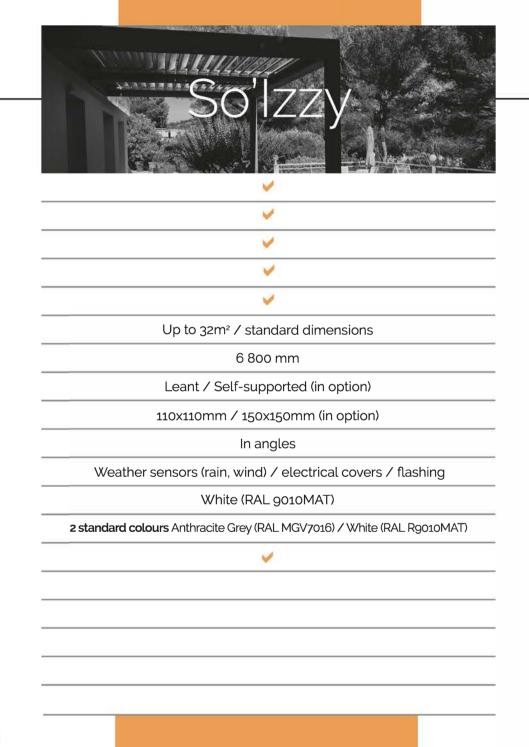

#### So'Izzy

The bioclimatic pergola with standard dimensions & colours, at the best price...

Solembra's quality

### So'Izzy

Our bioclimatic pergola with standard dimensions and colours to guarantee Solembra's quality, at the best price.

So'Izzy range

### So'lzzy Features

Bioclimatic pergola up to 32m2
Standard dimensions
Max height 3 000 mm / Max width 6 800 mm
1 or 2 modules of adjustable motorized blades from 0 to 160° with remote control Leant to the house facade
Poles in angles / Dim. 110x110 mm
Standard colour blades / Pure White (RAL 9010MAT)

#### R9010MAT

Standard structure colours, 2 colours to choose from / Anthracite Grey (RAL 7016MGV) Pure White (RAL 9010MAT

MGV7016

**R9010MAT** 

Available options /

LED lighting (remote-controlled), customizable ZIP blind (p.74-75), weather sensors, electrical covers, flashing for waterproofing, Pole 150x150 mm, self-supporting pergola