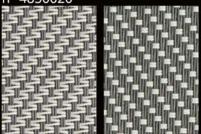

Grey / White-grey pearl 0161 n° 4850120

Pearl Grey / Pearl Grey 0707 n° 4850300

Oyster shell 3301 n° 4850480

Grey / Grey 0101 n° 4850010