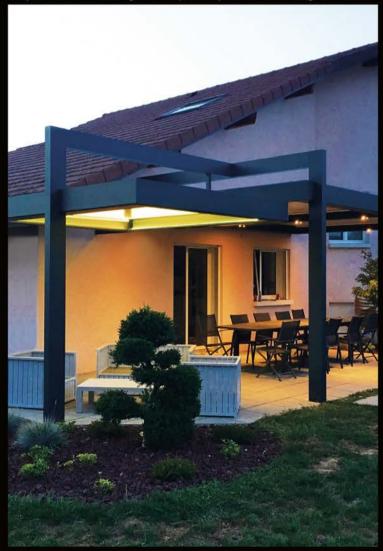

## Leaned bioclimatic pergola

ENJOY FROM ALL THE BENEFITS OF THE "BIOCLIMATIC EFFECT"

Solembra's installations blend with all types of architectures, floors and existing structures (wood, steel, concrete, etc.)

Built in the house continuity, it creates an additional living room and regulates the temperature and light of the adjoining rooms. Our tailor-made solutions avoid thermal bridges.