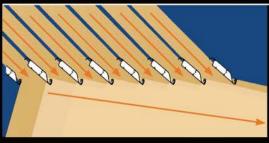

## The Solembra "bioclimatic" effect

In summer, the bioclimatic effect captures fresh air under the pergola and protects from the sun.

**In mid-season**, blades trap the sun for a cool temperature under the pergola and protect from sudden bad weather.

In winter, the pergola provides daylight and heat to the house.

Meets RT 2012 requirements

#### TEMPERATURE REGULATION / Save energy

In winter ✓ leant to the facade, the pergola will provide indirect sunlight to the adjoining room, with sun reverberation on the blades: more sun, light and heat. Gain a few degrees inside, in winter!

**In summer/** heat brought by the sun is eliminated by the half-opened blades, which allows you to be outside without suffering from heat, while providing a complete shadow. It helps maintain freshness in the adjoining rooms and reduces the air conditioning needs.