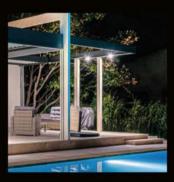

### LED lightings (remote)

Lighting system integrated into the pergola structure, "seamless".

#### LED strip RGB colours

Integrated into the internal structure perimeter, it projects an homogeneous light with chromatic effects to create personalized atmospheres. Can be controlled with your remote control to vary intensity and colours.

#### Adjustable LED spotlight

Get a direct lighting on your terrace. You can direct the light according to your needs and the lighting intensity you desire using your remote control.

#### White LED strip

Benefit from indirect lighting on your terrace with intensity control using your remote control. Specially designed for people sensitive to light.

Live as you wish...

79 Solembra's accessories

## Adjustable LED spotlight

DIRECT LIGHTING WITH VARIABLE INTENSITY

Extend your days under your pergola for a family or friends dinner with a light of adjustable intensity according to the spots' orientation.