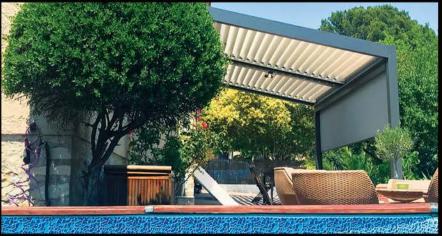

## ZIP blinds

### PROTECT YOURSELF & SEE WITHOUT BEING SEEN!

see through, without being seen, being protected from vis à vis

protect from the wind, rain and sun

protect from cool afternoons in mid-season

create a "cocooning" atmosphere without the feeling of being locked up

transform the pergola into a protected living space, out of sight

Extend the pergola use for an additional 2 months a year (depending on the region)

**LE SOLEMBRA + :** we have developed a unique sliding system, very thin and customizable in the wall colour, for the installation of our zip blinds against the house's facade, in all discretion. An innovative and aesthetic solution which allows not to have an additional pole against the wall! (visual above)