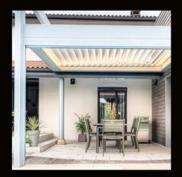

### So'Izzy

Our bioclimatic pergola with standard dimensions and colours to guarantee Solembra's quality, at the best price.

So'Izzy range

### So'lzzy Features

Bioclimatic pergola up to 32m2
Standard dimensions
Max height 3 000 mm / Max width 6 800 mm
1 or 2 modules of adjustable motorized blades from 0 to 160° with remote control Leant to the house facade
Poles in angles / Dim. 110x110 mm
Standard colour blades / Pure White (RAL 9010MAT)

#### R9010MAT

Standard structure colours, 2 colours to choose from / Anthracite Grey (RAL 7016MGV) Pure White (RAL 9010MAT

MGV7016

**R9010MAT** 

Available options /

LED lighting (remote-controlled), customizable ZIP blind (p.74-75), weather sensors, electrical covers, flashing for waterproofing, Pole 150x150 mm, self-supporting pergola