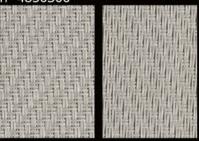

### And even more options upon request...

Outside

insia

White / White 0202 n° 4850160

White / Pearl Grey 0207 n° 4850180

Grey / White 0102 n° 4850020

Outside

Inside

Grey / White-grey pearl 0161 n° 4850120

Pearl Grey / Pearl Grey 0707 n° 4850300

Oyster shell 3301 n° 4850480

Grey / Grey 0101 n° 4850010