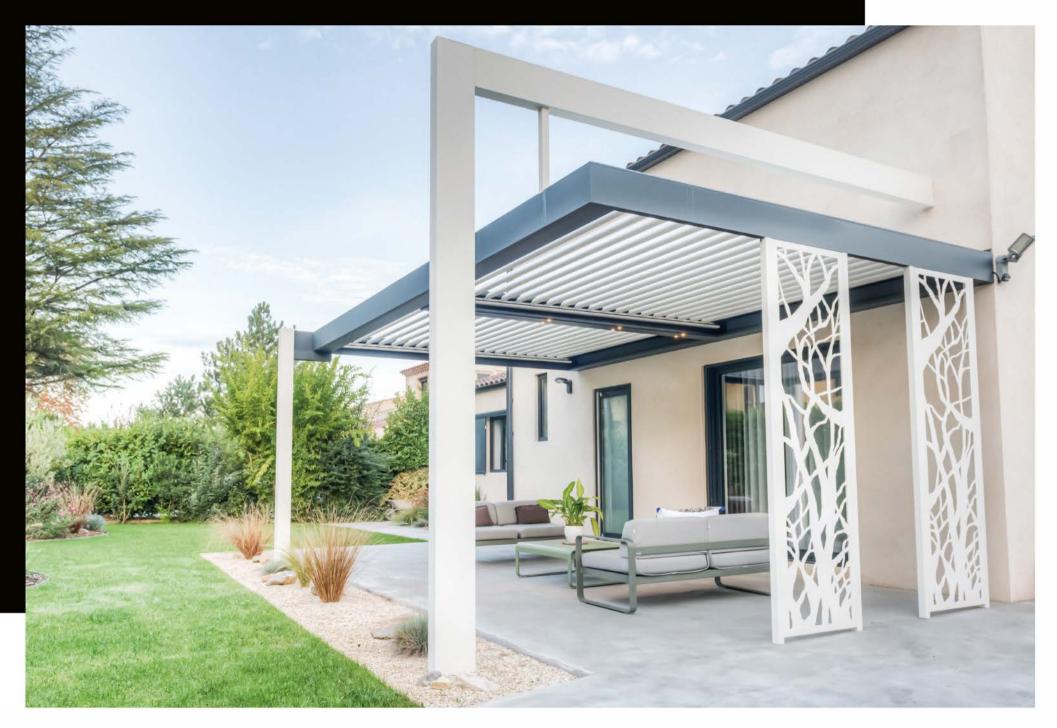

## (4) Unique decorative privacy screen

Add a light & shadow effect on your facade and floor.

A design customization and a customized architectural in a wink, especially designed for you. Vertical or horizontal privacy screen.

## DECORATIVE PRIVACY SCREENS

## & beautify your house

## (1) Arch

Add one or more arches to your pergola to give a touch of modernity to your house and open spaces.