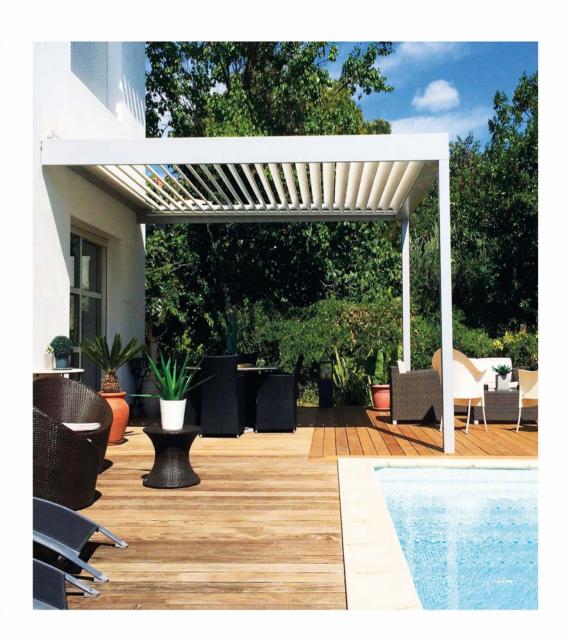

#### A bioclimatic pergola at home?

#### 8 REASONS TO GIVE IN

- Give life to your outdoor spaces and enjoy them in all seasons!
- 2/Save energy by regulating the adjoining rooms' temperature in your home.
- Create a protected and secured living space with a durable aluminium structure designed to shelter from the sun and resist bad weather.
- Privilege your comfort of life with a fully control and automatic closing of the blades in case of rain.
- Get a natural ventilation to avoid a "veranda effect" and enjoy your terrace even in hot weather.
- Control the sunshine all year thanks to its adjustable blades and maximize in your house an appropriate intake of natural lights during winter.
- Brings opening and privacy, enjoy blue sky under your pergola and benefit from the zip blinds which will allow you to see without being seen!
- Design your exterior and beautify your home with a unique and beautiful bioclimatic pergola.