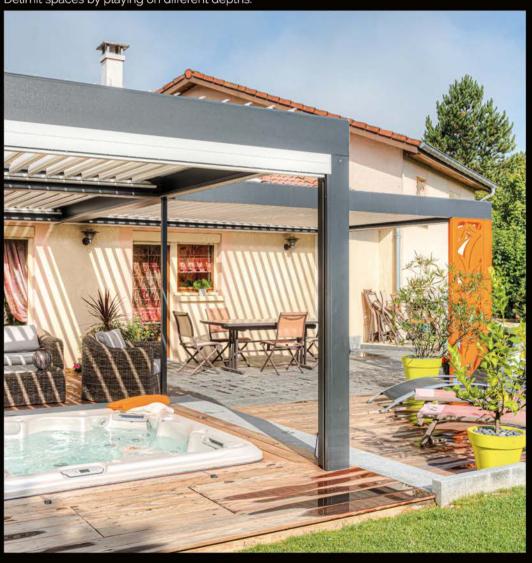

## $(\,3\,)\,$ 2 depths or 2 heights

Play with different depths of your pergola, to delimit your terrace areas, or different heights, to create new spaces along your house lines.

Protect yourself from the wind, rain, sun, evening freshness and vis-à-vis with ZIP blinds.
Flush or surface-mounted blind.
Several colours available.
Colour chart on p. 74-75

## 2 PERGOLAS' DEPTHS

Delimit spaces by playing on different depths.